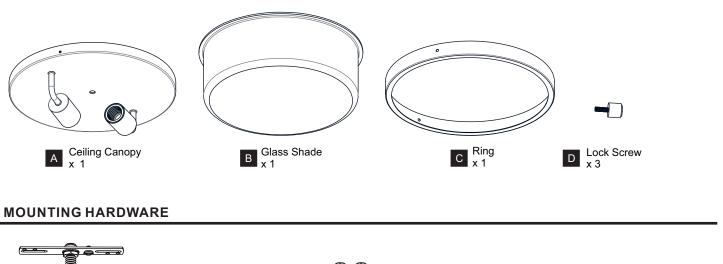

HOCK Before beginning installation, turn off electricity at the circuit breaker box or the main fuse box.
- · RISK OF FIRE Use bulbs specified by the markings and/or labels on the fixture.
- CAUTION
- For your safety, read instructions completely before beginning installation.
- If in doubt about electrical installation, consult a licensed electrician.
- Turn off electricity to fixture before replacing the bulb(s).

#### **TOOLS REQUIRED**



#### **CARE AND MAINTENANCE**

• Wipe clean using soft, dry cloth or static duster. Always avoid using harsh chemicals and abrasives to clean fixture as they may damage the finish.

If you need further assistance call Quoizel Customer Care at 1-800-645-3184 (9:00am - 5:00pm EST), or visit us on-line at www.quoizel.com.

#### **PACKAGE CONTENTS**

AA





### INSTALLATION



Your installation is now complete! Restore electricity and save this sheet for future reference.