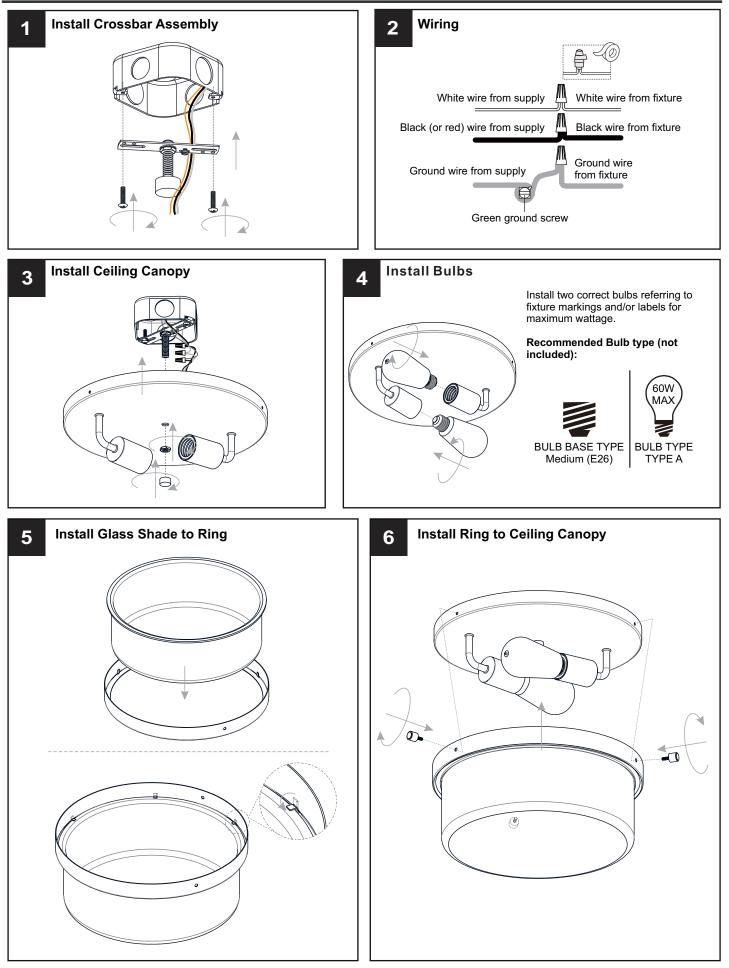

### INSTALLATION

Your installation is now complete! Restore electricity and save this sheet for future reference.