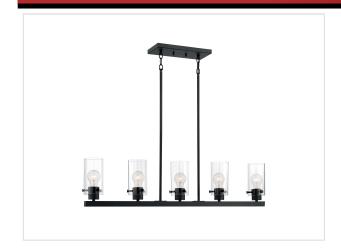

#### SOMMERSET 5 LIGHT ISLAND PEND

### **GENERAL SPECIFICATIONS**

Collection: Sommerset Finish: Matte Black

Style: Modern & Contemporary

Number of Lamps: 5
Height: 8.75"
Width: 4.50"
Length: 38.50"