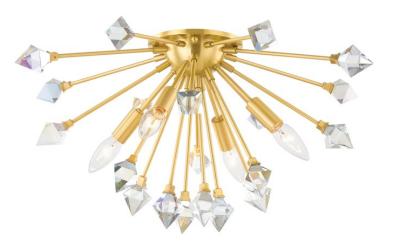

A Mid-century marvel, the sputnik style has captivated design fiends for decades. Genesis reimagines this icon, bringing celestial glamour in starburst form. Dancing between each light source are iridescent crystals, creating prisms of light throughout the room. Finished in aged brass, the Genesis Wall Sconce, Flush Mount, and Chandelier is the statement-making piece you need.