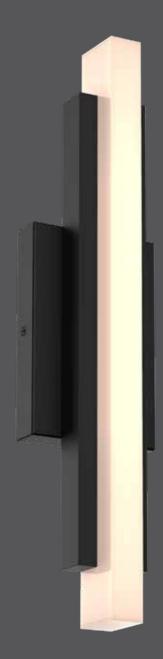

# **Architect wall**

NEW

Looking to add to your smart family products? Here is our new smart linear wall sconce. Not only decorative but also practical, this fixture can be controlled with the DALS Connect™ app and is compatible with Google Home and Amazon Alexa. So many options at your fingertips - the possibilities are endless.

# **Specifications**

Made of extruded aluminum
Over 50,000 hours of service life
Full color spectrum
2700K - 6500K in pure whites
Dimmable through the Dals
Connect app only
Wall mount on 4" octagonal
junction box
ADA compliant
Suitable for wet locations
5-year warranty

# Order example SM-LWS19

Smart wall mount fixture in a black finish