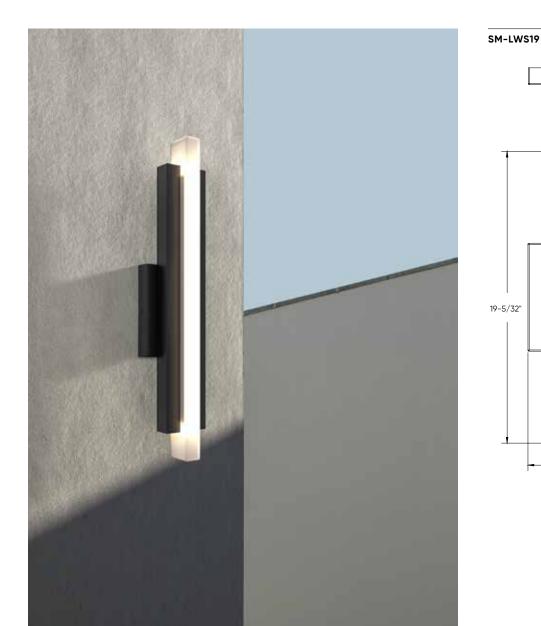

# 19-5/32"

4-9/16"

3-1/8" -

| Model    | Size  | Watts | Delivered lumens | LED lumens | CRI | Color °T              | Voltage |
|----------|-------|-------|------------------|------------|-----|-----------------------|---------|
| SM-LWS19 | 20.5" | 15 W  | 1130 lm          | 1245 lm    | 80+ | RGB + 2700 K - 6500 K | 120 V   |