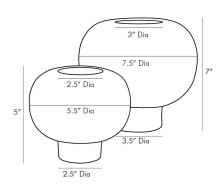

## TUTTLE VASES, SET OF 2

1040

Peacock and Bronze Reactive Porcelain Contract Suitable As Is At first glance these vases may look ordinary, though they are anything but. A peacock and bronze reactive glaze breaks over the porcelain ceramic to create a devastatingly beautiful aesthetic. These short and stout vases rest atop a circular platform and are watertight, making them a desirable way to showcase a few bonny blooms. finish will vary.

## APPEARANCE

Material Porcelain

Finish Peacock and Bronze Reactive

Finish Will Vary true Top Coat/Sealant false

SHIPPING

Product Weight 3.5 LBS
Gross Weight 1 3.55 LBS

Shipping Box 1 H: 8 IN, L: 14 IN, W: 9 IN