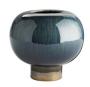

## TUTTLE VASES, SET OF 2

1040

Peacock and Bronze Reactive Porcelain Contract Suitable As Is At first glance these vases may look ordinary, though they are anything but. A peacock and bronze reactive glaze breaks over the porcelain ceramic to create a devastatingly beautiful aesthetic. These short and stout vases rest atop a circular platform and are watertight, making them a desirable way to showcase a few bonny blooms. finish will vary.

## APPEARANCE

Material Porcelain

Finish Peacock and Bronze Reactive

Finish Will Vary true Top Coat/Sealant false

SHIPPING

Product Weight 3.5 LBS
Gross Weight 1 3.55 LBS

Shipping Box 1 H: 8 IN, L: 14 IN, W: 9 IN