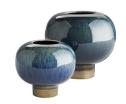

## TUTTLE VASES, SET OF 2

1040

Peacock and Bronze Reactive Porcelain Contract Suitable As Is At first glance these vases may look ordinary, though they are anything but. A peacock and bronze reactive glaze breaks over the porcelain ceramic to create a devastatingly beautiful aesthetic. These short and stout vases rest atop a circular platform and are watertight, making them a desirable way to showcase a few bonny blooms. finish will vary.

## APPEARANCE

Material Porcelain

Finish Peacock and Bronze Reactive

Finish Will Vary true Top Coat/Sealant false

SHIPPING

Product Weight 3.5 LBS
Gross Weight 1 3.55 LBS

Shipping Box 1 H: 8 IN, L: 14 IN, W: 9 IN