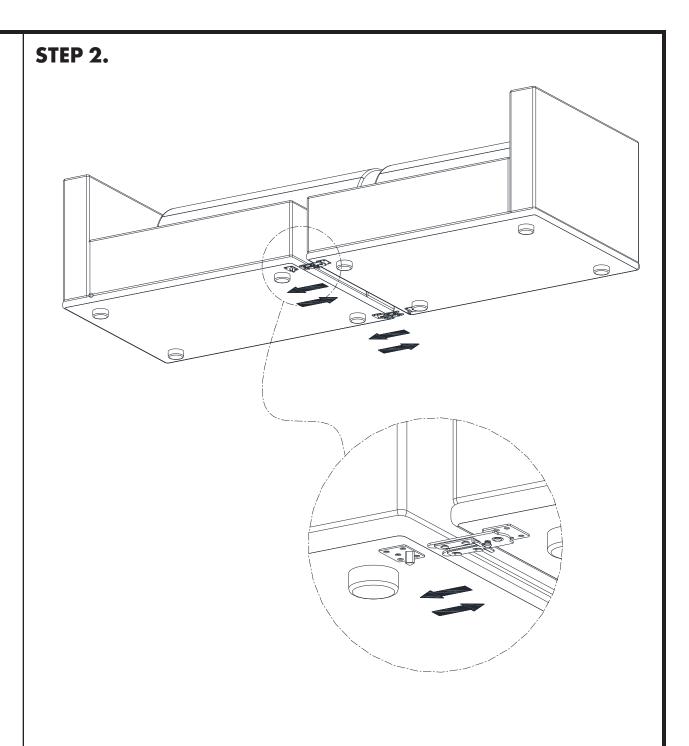

# **ASSEMBLY INSTRUCTIONS.**

MALOU SOFA ANTHRACITE
YC - 1039 - 02



THANK YOU FOR YOUR PURCHASE!

# PARTS AND HARDWARE.







### NOTES.

Thank you for purchasing this quality product! Be sure to check all packing material carefully for small part that may have come loose inside the carton during shipping.

**CAUTION:** The item is heavy, take care when lifting and use 2 people to manuever safely.





## PARTS AND HARDWARE.





2. Boston Sofa Right Arm Modular ×1



### NOTES.

Thank you for purchasing this quality product! Be sure to check all packing material carefully for small part that may have come loose inside the carton during shipping.

**CAUTION:** The item is heavy, take care when lifting and use 2 people to manuever safely.



# PARTS AND HARDWARE.





STEP 3.



# NOTES.

Thank you for purchasing this quality product! Be sure to check all packing material carefully for small part that may have come loose inside the carton during shipping.

**CAUTION:** The item is heavy, take care when lifting and use 2 people to manuever safely.