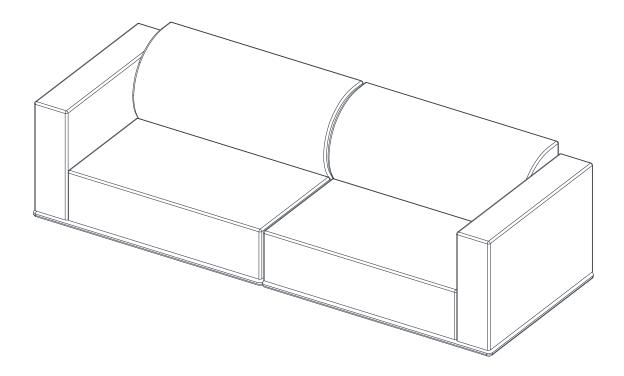

# PARTS AND HARDWARE.

## PARTS AND HARDWARE.

2. Boston Sofa Right Arm Modular ×1