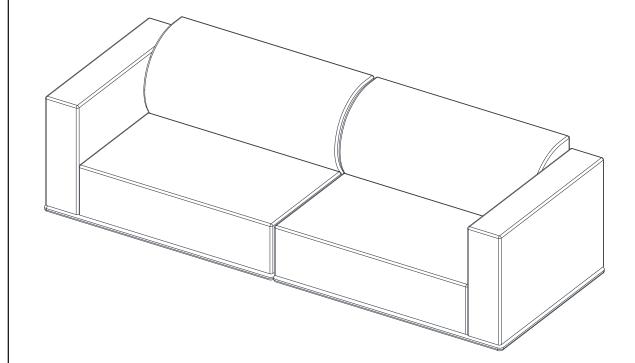

# **ASSEMBLY INSTRUCTIONS.**

MALOU SOFA ANTHRACITE
YC - 1039 - 02



THANK YOU FOR YOUR PURCHASE!

# PARTS AND HARDWARE.







### NOTES.

Thank you for purchasing this quality product! Be sure to check all packing material carefully for small part that may have come loose inside the carton during shipping.

**CAUTION:** The item is heavy, take care when lifting and use 2 people to manuever safely.





## PARTS AND HARDWARE.





2. Boston Sofa Right Arm Modular ×1



### NOTES.

Thank you for purchasing this quality product! Be sure to check all packing material carefully for small part that may have come loose inside the carton during shipping.

**CAUTION:** The item is heavy, take care when lifting and use 2 people to manuever safely.



# PARTS AND HARDWARE.





STEP 3.



# NOTES.

Thank you for purchasing this quality product! Be sure to check all packing material carefully for small part that may have come loose inside the carton during shipping.

**CAUTION:** The item is heavy, take care when lifting and use 2 people to manuever safely.