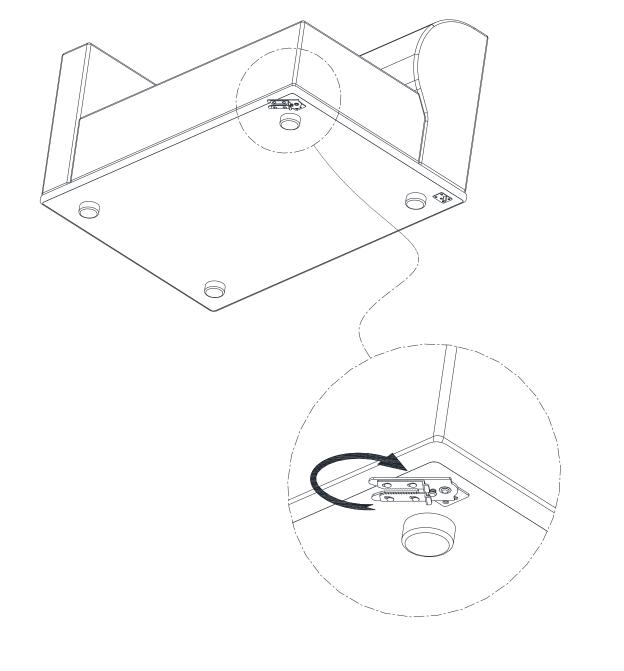

# **ASSEMBLY INSTRUCTIONS.**

MALOU SOFA ANTHRACITE
YC - 1039 - 02



THANK YOU FOR YOUR PURCHASE!

# PARTS AND HARDWARE.







### NOTES.

Thank you for purchasing this quality product! Be sure to check all packing material carefully for small part that may have come loose inside the carton during shipping.

**CAUTION:** The item is heavy, take care when lifting and use 2 people to manuever safely.





## PARTS AND HARDWARE.





2. Boston Sofa Right Arm Modular ×1



### NOTES.

Thank you for purchasing this quality product! Be sure to check all packing material carefully for small part that may have come loose inside the carton during shipping.

**CAUTION:** The item is heavy, take care when lifting and use 2 people to manuever safely.



# PARTS AND HARDWARE.





STEP 3.



# NOTES.

Thank you for purchasing this quality product! Be sure to check all packing material carefully for small part that may have come loose inside the carton during shipping.

**CAUTION:** The item is heavy, take care when lifting and use 2 people to manuever safely.