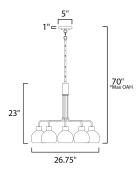

\*max overall height

#### **MEASUREMENTS**

DIMENSION : 26.75" L x 26.75" W x 23" H

MAX OAH : 70" OAH

CANOPY : 5" W x 1" H x 5" L

HANGING WEIGHT