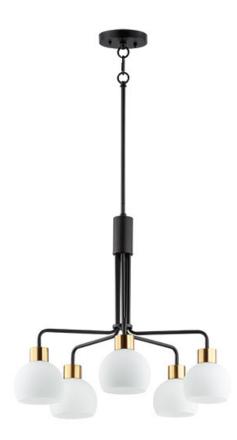

### PRODUCT DESCRIPTION

A charming collection of farmhouse inspired design. Satin White glass domes suspend from individually distributed tube arms. Available in Black, Satin Nickel, and a Bronze/Satin Brass combination. This transitional look offers an updated look for both traditional and modern settings.

### **GLASS**

Satin White SW

## MATERIAL

Steel + Glass