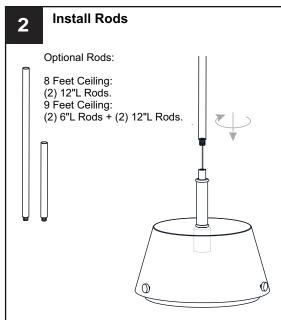

e circuit breaker box or the main fuse box.
RISK OF FIRE - Use bulbs specified by the markings and/or labels on the fixture.

#### CALITION

- For your safety, read instructions completely before beginning installation.
- If in doubt about electrical installation, consult a licensed electrician.
- Turn off electricity to fixture before replacing the bulb(s).

#### **TOOLS REQUIRED**











## **CARE AND MAINTENANCE**

 Wipe clean using soft, dry cloth or static duster. Always avoid using harsh chemicals and abrasives to clean fixture as they may damage the finish.

If you need further assistance call Quoizel Customer Care at 1-800-645-3184 (9:00am - 5:00pm EST), or visit us on-line at www.quoizel.com.

## **PACKAGE CONTENTS**



### **MOUNTING HARDWARE**











Outlet Box Screw















Your installation is now complete! Restore electricity and save this sheet for future reference.