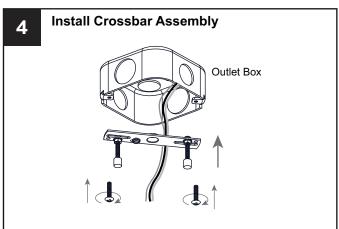

### **MOUNTING HARDWARE**

Outlet Box Screw

Your installation is now complete! Restore electricity and save this sheet for future reference.