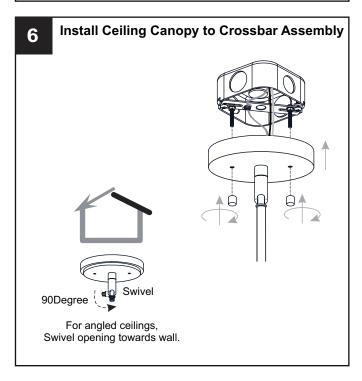

### **MOUNTING HARDWARE**

Outlet Box Screw

Your installation is now complete! Restore electricity and save this sheet for future reference.