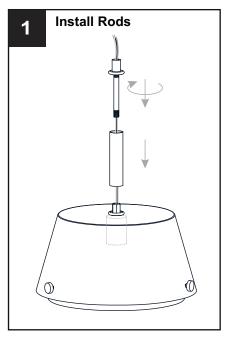

the circuit breaker box or the main fuse box.
RISK OF FIRE - Use bulbs specified by the markings and/or labels on the fixture.

#### CALITION

- For your safety, read instructions completely before beginning installation.
- If in doubt about electrical installation, consult a licensed electrician.
- Turn off electricity to fixture before replacing the bulb(s).

#### **TOOLS REQUIRED**











## **CARE AND MAINTENANCE**

 Wipe clean using soft, dry cloth or static duster. Always avoid using harsh chemicals and abrasives to clean fixture as they may damage the finish.

If you need further assistance call Quoizel Customer Care at 1-800-645-3184 (9:00am - 5:00pm EST), or visit us on-line at www.quoizel.com.

## **PACKAGE CONTENTS**



### **MOUNTING HARDWARE**











Outlet Box Screw















Your installation is now complete! Restore electricity and save this sheet for future reference.