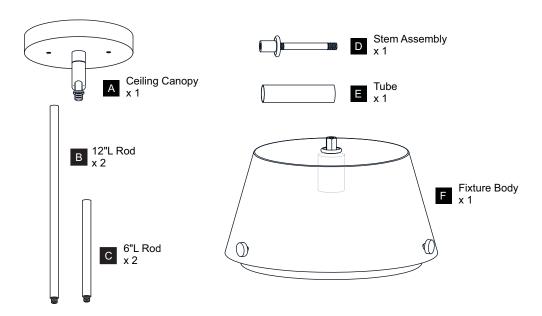

- Before beginning installation, turn off electricity at the circuit breaker box or the main fuse box.
RISK OF FIRE - Use bulbs specified by the markings and/or labels on the fixture.

#### CALITION

- For your safety, read instructions completely before beginning installation.
- If in doubt about electrical installation, consult a licensed electrician.
- Turn off electricity to fixture before replacing the bulb(s).

#### **TOOLS REQUIRED**











## **CARE AND MAINTENANCE**

 Wipe clean using soft, dry cloth or static duster. Always avoid using harsh chemicals and abrasives to clean fixture as they may damage the finish.

If you need further assistance call Quoizel Customer Care at 1-800-645-3184 (9:00am - 5:00pm EST), or visit us on-line at www.quoizel.com.

## **PACKAGE CONTENTS**



### **MOUNTING HARDWARE**











Outlet Box Screw















Your installation is now complete! Restore electricity and save this sheet for future reference.