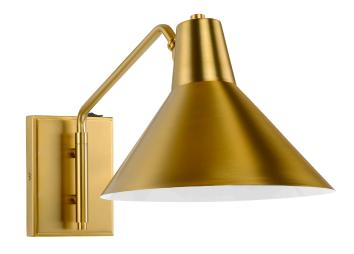

## **P710113-109** Trimble

Trimble Collection One-Light Brushed Nickel Wall Bracket

Category: Wall Bracket Finish: Brushed Bronze (Plated) Construction: Steel Construction

Width: 10 in Extends: 21-7/8 in Height: 10 in H/CTR: 7 in

| MOUNTING                                                 | ELECTRICAL                | LAMPING                              | ADDITIONAL INFORMATION    |
|----------------------------------------------------------|---------------------------|--------------------------------------|---------------------------|
| Wall mounted                                             | 6 inches of wire supplied | (1) Medium Base (E26) Socket         | cULus Dry Location Listed |
| Mounting backplate for outlet box included               | 120 VAC                   | Lamp Type A19                        | 1-year Limited Warranty   |
| Canopy covers a standard 4"                              | Switch Type: Push button  | Incandescent: 60-watt MAX per socket |                           |
| recessed outlet box: 6.18" W.,<br>4.75" ht., 0.81" depth |                           | LED: 12.5-watt MAX per socket        |                           |
|                                                          |                           | Fully dimmable with dimmable bulbs   |                           |