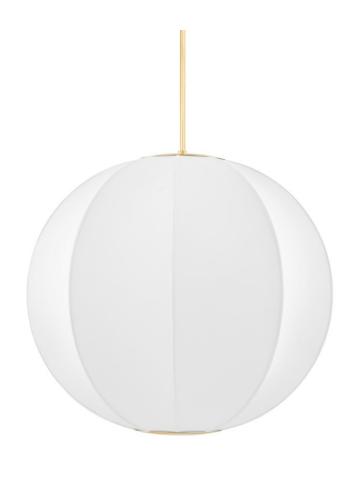

# JUPITER KBS1744701L-AGB

As the name suggests, Jupiter is large in scale and draws the eye upward. An aged brass metal frame is wrapped in white stretch fabric creating a dramatic effect even unlit. When lit, light fills the pendant with a gorgeous glow that bounces off the ringed canopy above. Available in two impressive pendant sizes.