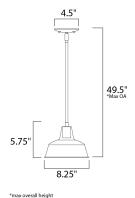

#### MEASUREMENTS

DIMENSION : 8.25" L x 8.25" W x 5.75" H

: 49.5" OAH MAX OAH

CANOPY : 4.5" W x 0.75" H x 4.5" L

HANGING WEIGHT : 2.2 lb

**LAMPING** 

INPUT VOLTAGE : 120V : 0 Rated **LUMENS** 

**BULB** : 1 x 60W Incandescent E26 Medium , 60W Total