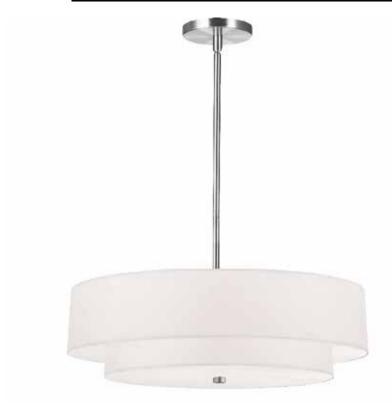

## 571-224P-PC-WH - 4LT Incand 2 Tier Pendant, PC w/ WH Shade

4 Light Incandescent 2 Tier Pendant, Polished Chrome with White Shade

| Height<br>Width/Length<br>Depth<br>Weight                                                | 9<br>20<br>20<br>8                        | No. of Bulbs<br>LED Compatible<br>Total Wattage                 | 4<br>LED Compatible<br>240                                      |
|------------------------------------------------------------------------------------------|-------------------------------------------|-----------------------------------------------------------------|-----------------------------------------------------------------|
| Body Material<br>Finish/Color<br>Type of Finish                                          | Metal<br>Polished Chrome<br>Electroplated | Second Material<br>Second Finish/Color                          | Fabric<br>White                                                 |
| Bulb 1 Amount Bulb 1 Base Type Bulb 1 Max Watt. Bulb 1 Included Bulb 1 Lumens Bulb 1 CRI | 4<br>E26<br>60<br>No                      | Rated For<br>Voltage<br>Approval<br>Warranty<br>Instal Position | Damp Location<br>120V<br>cUL or equivalent<br>1 Year<br>Ceiling |