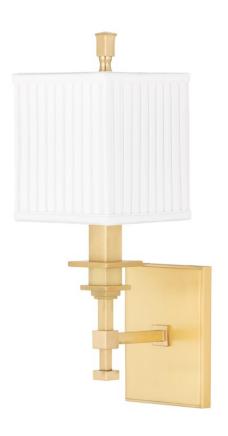

# **BERWICK**

241-AGB

Berwick's entire design is on the square, from square metal arms to cube design details. Even its richly pleated shades are boxy. Square candlesticks sit upon square bobeches. Like the square itself, Berwick suggests a sense of reliability and solidity.

#### **DIMENSIONS**

Height 15.25"

Width/Diameter 5.00"

Minimum Height 0.00"

Maximum Height 0.00"

Canopy/Backplate 0.00"

Hanging Type

Weight 3.00lb

#### **GLASS/SHADES**

Material Faux Silk

Attachment

Color Off White