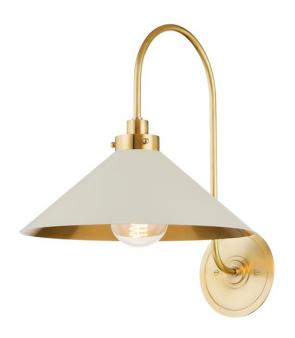

### MDS1400-AGB/OW

This classic metal shade design feels special with fresh finish combinations and sleek, heritage-inspired details. The contrastiing Aged Brass accents and modern gooseneck arm allow the pendants and sconce an updated, yet classic feel. The tapered shade over a five-light candelabra give the chandelier new traditional appeal. Each fixture features an Aged Brass or Polished Nickel shade that is metal on the inside and painted Off-White, Distressed Bronze or Bird Blue on the outside. Part of our Mark D. Sikes collection.

#### **FINISHES**

Aged Brass (AGB) Polished Nickel (PN)

#### **DIMENSIONS**

Height 16.00"

Width/Diameter 12.00"

Minimum Height "

Maximum Height "

Canopy/Backplate 5.25"

Hanging Type

Weight 3.40lb

#### **GLASS/SHADES**

Material Steel

Attachment

Color