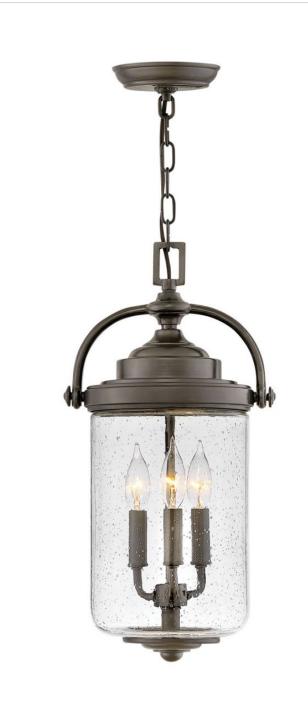

## WILLOUGHBY

COASTAL ELEMENTS<sup>®</sup> collection

## LARGE HANGING LANTERN

## 2752OZ

Vintage knobs, graceful curves and oversized clear, seedy glass all give Willoughby the sense of a classic lantern style. Blending Coastal Elements with a traditional silhouette, the Willoughby is a welcoming addition to any outdoor space. The Oil Rubbed Bronze finish is resistant to rust and corrosion with a 5 year warranty. FINISH: Oil Rubbed Bronze GLASS: Clear Seedy WIDTH: 10" HEIGHT: 19.8" DEPTH: 0 LIGHT SOURCE: Socketed WATTAGE: 3-5w Cand. LED, 60w Equiv.