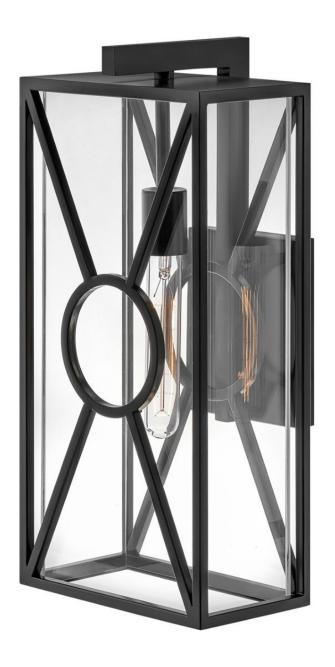

## **BRIXTON**

MEDIUM WALL MOUNT LANTERN

## 18374BK

Make a bold statement in any outdoor setting with Brixton. Its oversized frame features crisp and clean lines in a Burnished Bronze or Black finish, surrounding an elegant, mitered glass. Brixton's subtle details and unique design bring modern living to all outdoors spaces. The finish is resistant to rust and corrosion with a 5-year warranty.

FINISH: Black

GLASS: Clear Mitered

**WIDTH**: 8.8" **HEIGHT**: 18.8" **DEPTH**: 0

**LIGHT SOURCE**: Socketed

WATTAGE: 1-12w Med. LED, 100W Equiv.

HINKLEY 33000 Pin Oak Parkway Avon Lake, OH 44012 **PHONE: (440) 653-5500** Toll Free: 1 (800) 446-5539 hinkley.com