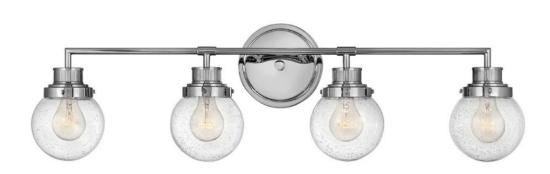

## **POPPY**

FOUR LIGHT VANITY

## 5934CM

Poppy features clear glass spheres that bubble out of the refined, ribbed Chrome or Heritage Brass fitters to create a simple, yet sophisticated silhouette. An elegant, stepped backplate and crisp crossbar anchor this airy design. Poppy showcases mid-century style with a spectacular spin.

 $\textbf{FINISH} : \mathsf{Chrome}$ 

GLASS: Clear Seedy

**WIDTH**: 33.3" **HEIGHT**: 10"

**DEPTH**: 0

**LIGHT SOURCE**: Socketed

WATTAGE: 4-8w Med. LED, 100w Equiv.

**HINKLEY** 33000 Pin Oak Parkway Avon Lake, OH 44012 **PHONE: (440) 653-5500** Toll Free: 1 (800) 446-5539 hinkley.com