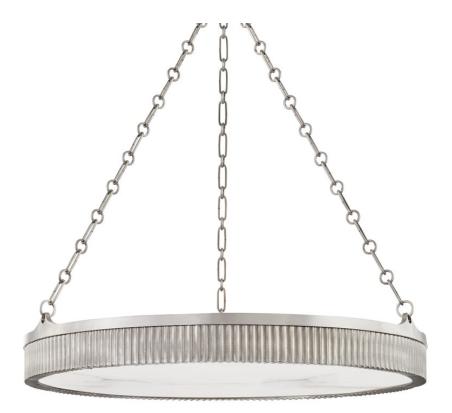

LYNDEN 532-AN

\*Due to the one-of-a-kind nature of the medium, exact colors and patterns may vary slightly from the image shown.

#### DIMENSIONS

Height 4.25" Width/Diameter 30.00" Minimum Height 22.00" Maximum Height 56.50" Canopy/Backplate 5.00" Hanging Type Weight 51.04lb

## GLASS/SHADES

Material Alabaster Attachment Color