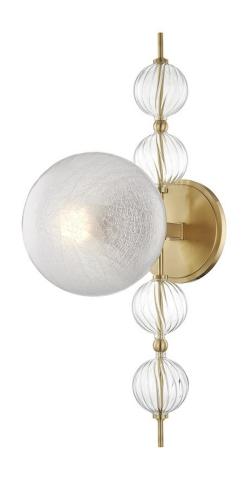

### 6400-AGB

Whimsical and youthful, fresh and modern, Calypso brings big top flair to the space it lights up. A celebration of fun and geometry, its maximalist aesthetic with fluted-spiral hollow glass orbs and crackle-glass sphere diffusers makes it a wow-factor fixture which will stand out in a room with more restrained design.

### **FINISHES**

Aged Brass (AGB) Polished Nickel (PN)

## **GLASS/SHADES**

Material Glass

Attachment

Color Matte Crackle