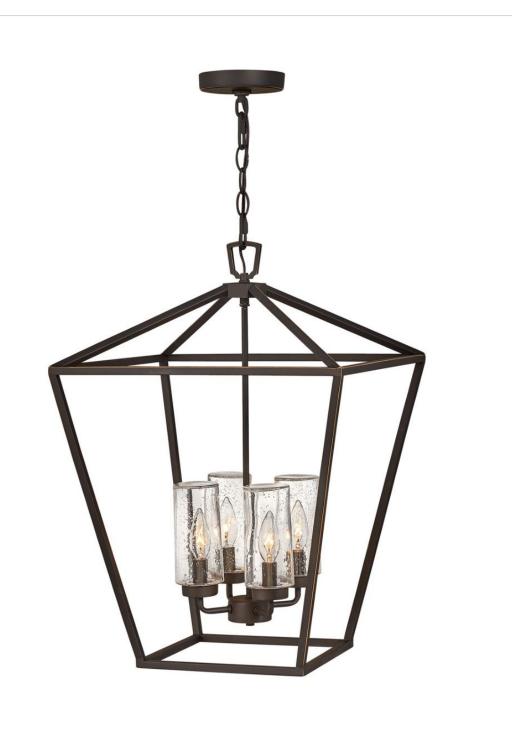

## **ALFORD PLACE**

LARGE SINGLE TIER

## 2567OZ

The clean and classic design of Alford Place is the epitome of timeless elegance. The precision die-cast frame and top loop paired with a sealed glass roof provide excellent illumination from all sides. Part of the Estate Series, Alford Place is designed to meet the needs of expansive properties, offering a breadth of fixtures defined by coordinating composition, enduring architecture, and time-honored craftsmanship.

FINISH: Oil Rubbed Bronze

GLASS: Clear Seedy

**WIDTH**: 17" **HEIGHT**: 24.5"

**DEPTH**: 0

**LIGHT SOURCE**: Socketed

WATTAGE: 4-5w Cand. LED, 60w Equiv.

**HINKLEY** 33000 Pin Oak Parkway Avon Lake, OH 44012 **PHONE: (440) 653-5500** Toll Free: 1 (800) 446-5539 hinkley.com