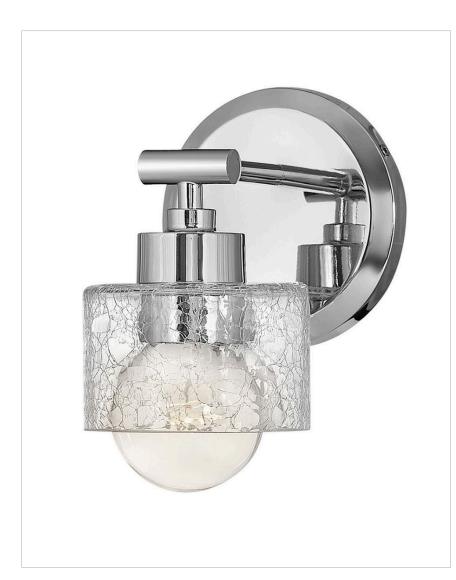

## SINGLE LIGHT VANITY

Suitable for a variety of styles, Maeve is an instant showstopper. Its unique crackle glass surrounds the bulb, while its fun and flirty design balances the sophisticated Chrome finish. It pairs seamlessly with a G-style bulb.

| DETAILS   |         |
|-----------|---------|
| FINISH:   | Chrome  |
| MATERIAL: | Steel   |
| GLASS:    | Crackle |
| DIMMABLE: | No      |

| DIMENSIONS     |           |
|----------------|-----------|
| WIDTH:         | 5.5"      |
| HEIGHT:        | 7"        |
| WEIGHT:        | 1.7lb     |
| BACK PLATE:    | 5.5" Dia. |
| EXTENSION:     | 7"        |
| TOP TO OUTLET: | 2.75"     |

## **PRODUCT DETAILS:**

- Mounting hardware is hidden on the backplate to ensure a clean silhouette
- Fixture can be mounted either up or down
- Suitable for use in damp locations as defined by NEC and CEC. Meets
  United States UL Underwriters Laboratories & CSA Canadian Standards
  Association Product Safety Standards
- Ideal for globe style bulbs (not included)
- Bold lines and a clean, minimalist style creates a modern look
- Sparkling chrome with reflective finish