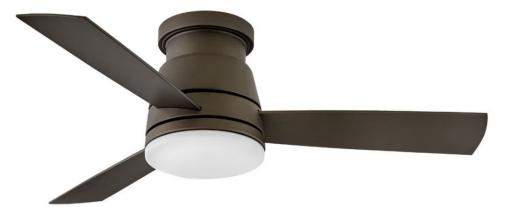

## 902744FMM-LWD

Trey features a sleek flush mount design that packs a powerful punch. Its transitional style comes equipped with robust blades that seamlessly pair performance and precision. Trey is offered in versatile Brushed Nickel, Metallic Matte Bronze and Matte White finish options, and its integrated LED lighting and DC motor technology deliver excellent energy efficiency. A timeless etched opal light kit completes the look for a refined appearance. Trey is so versatile; it ca...

## HINKLEY

FINISH: Metallic Matte Bronze GLASS: Etched Opal WIDTH: 44" HEIGHT: 11.8" DEPTH: 0 BLADE COUNT: 3

HINKLEY 33000 Pin Oak Parkway Avon Lake, OH 44012 PHONE: (440) 653-5500 Toll Free: 1 (800) 446-5539 hinkley.com