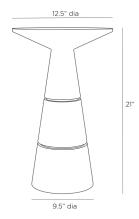

## DIMENSIONS

Foot Print Dia: 9.50 IN

Clearance

Diagonal Dimension

SHIPPING

Product Weight 48 LBS Gross Weight 1 52 LBS

Shipping Box 1 H: 17 IN, L: 16.88 IN, W: 25.25 IN

CONTRACT