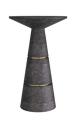

## VERWALL ACCENT TABLE

Contract Suitable As Is

Alongside a lounge chair or as a pair flanking a sofa, the shapely and solid Verwall accent table grounds any seating arrangement. The tapered, charcoal, glass stone base is detailed with an inlay of antique-brass steel, for a fractal effect. Finish will vary.

## APPEARANCE

Material Glass Stone, Steel Finish Antique Brass

Finish Will Vary true Top Coat/Sealant false