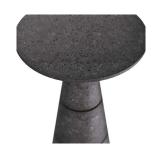

## VERWALL ACCENT TABLE

Contract Suitable As Is

Alongside a lounge chair or as a pair flanking a sofa, the shapely and solid Verwall accent table grounds any seating arrangement. The tapered, charcoal, glass stone base is detailed with an inlay of antique-brass steel, for a fractal effect. Finish will vary.

## APPEARANCE

Material Glass Stone, Steel Finish Antique Brass

Finish Will Vary true Top Coat/Sealant false