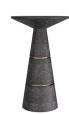

## VERWALL ACCENT TABLE

Contract Suitable As Is

Alongside a lounge chair or as a pair flanking a sofa, the shapely and solid Verwall accent table grounds any seating arrangement. The tapered, charcoal, glass stone base is detailed with an inlay of antique-brass steel, for a fractal effect. Finish will vary.

## APPEARANCE

Material Glass Stone, Steel Finish Antique Brass

Finish Will Vary true Top Coat/Sealant false