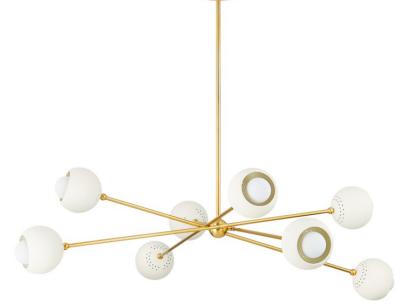

# SAYLOR H832808-AGB/SCR

An imaginative twist on a mid-century modern design, Saylor has a modernized atomic look with large orb shades, an Aged Brass framework, and subtle vintage details. The swivel arms of this chandelier can be configured at any angle, providing control over the direction of light. Perforation details add a pop of interest to the shades. Saylor is available as a 6 or 8-light chandelier and a 2-light sconce.

### AGED BRASS/SOFT CREAM (AGB/SCR)