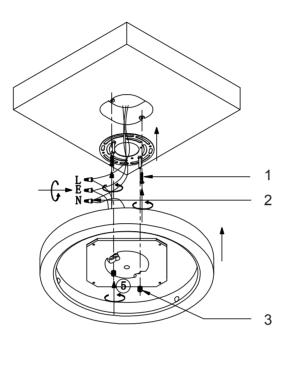

THIS LUMINAIRE MUST BE MOUNTED OR SUPPORTED IN A JUNCTION BOX CE LUMINAIRE DOIT ÊTRE MONTÉ OU SUPPORTÉ DANS UNE BOÎTE DE JONCTION

- Ensure main supply is switched off.
- Connect the mounting bracket onto juction box by screws (1).
- Connect wires (2) according to color (White to White, Black to Black). Connect all earth lug together onto the crossbar with green screw to tight.
- Fit canopy and body onto mounting bracket with screws (3).
- Install the shade (4).
- Reconnect power.
- Lamping: AC LED 30W CRI90 3000K.