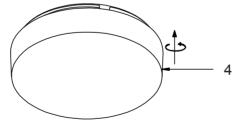

THIS LUMINAIRE MUST BE MOUNTED OR SUPPORTED IN A JUNCTION BOX CE LUMINAIRE DOIT ÊTRE MONTÉ OU SUPPORTÉ DANS UNE BOÎTE DE JONCTION

- Ensure main supply is switched off.
- Connect the mounting bracket onto juction box by screws (1).
- Connect wires (2) according to color (White to White, Black to Black). Connect all earth lug together onto the crossbar with green screw to tight.
- Fit canopy and body onto mounting bracket with screws (3).
- Install the shade (4).
- Reconnect power.
- Lamping: AC LED 30W CRI90 3000K.