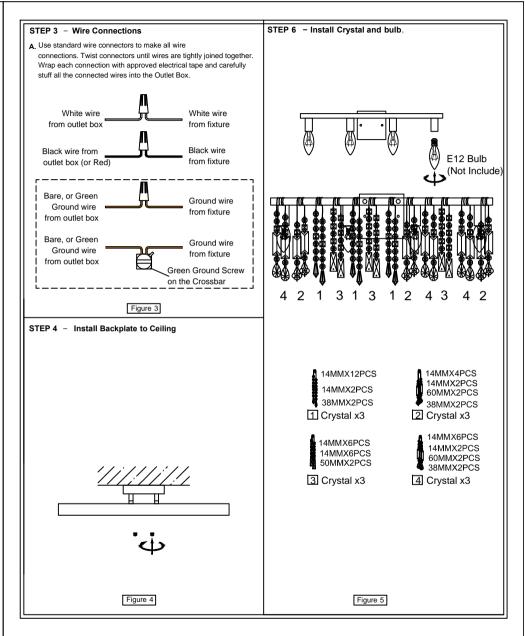

Estimated Assembly Time: 15-30 minutes

Preparation: Identify and inspect all parts before beginning installation. Check package content list and diagrams below to be sure all parts are present. If any parts are missing or damaged, do not attempt to assemble, install, or operate the fixture. Contact customer service for replacement parts.

We strongly recommend that a licensed, professional electrician perform the installation.

Disconnect fixture from power source before replacing bulbs. Make sure bulbs are given sufficient time to cool before removal.