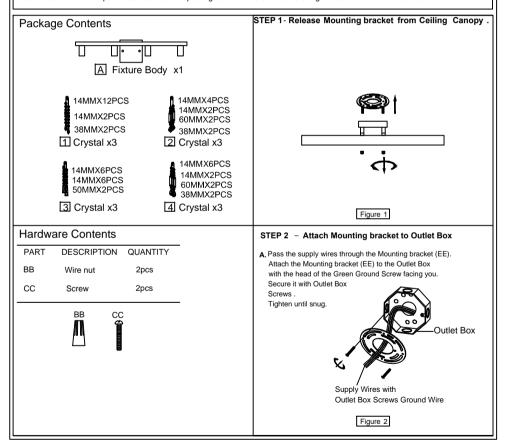

Estimated Assembly Time: 15-30 minutes

Preparation: Identify and inspect all parts before beginning installation. Check package content list and diagrams below to be sure all parts are present. If any parts are missing or damaged, do not attempt to assemble, install, or operate the fixture. Contact customer service for replacement parts.