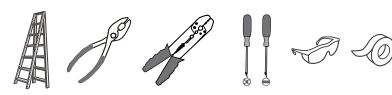

# **INSTALLATION GUIDE FOR QSF6157WS** and QP6157WS



## **SAFETY INFORMATION**

Released Date: 2023-04-03

Please read and understand this entire manual before attempting to assemble, install or operate the product.

- WARNING
- RISK OF ELECTRIC SHOCK Before beginning installation, turn off electricity at the circuit breaker box or the main fuse box.
- RISK OF FIRE Use bulbs specified by the markings and/or labels on the fixture.

#### **CAUTION**

- · For your safety, read instructions completely before beginning installation.
- If in doubt about electrical installation, consult a licensed electrician.
- Turn off electricity to fixture before replacing the bulb(s).

#### **TOOLS REQUIRED**



#### **CARE AND MAINTENANCE**

Wipe clean using soft, dry cloth or static duster. Always avoid using harsh chemicals and abrasives to clean fixture as they may damage the finish.

If you need further assistance call Quoizel Customer Care at 1-800-645-3184 (9:00am - 5:00pm EST), or visit us on-line at www.quoizel.com.

### **PACKAGE CONTENTS**



## **MOUNTING HARDWARE**







Wire Connector BB x 3

Outlet Box Screw

### **OPTION 1: PENDANT QP6157WS**



















#### **OPTION 2: SEMI-FLUSH QSF6157WS**

\* Set aside the (2) 6"L Rods and (2) 12"L Rods since they are not required for the semi-flush installation.

















Your installation is now complete! Restore electricity and save this sheet for future reference.