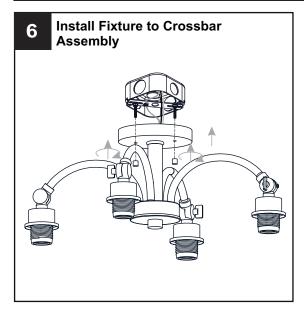

doubt about electrical installation, consult a licensed electrician.
- Turn off electricity to fixture before replacing the bulb(s).

#### **TOOLS REQUIRED**



#### **CARE AND MAINTENANCE**

Wipe clean using soft, dry cloth or static duster. Always avoid using harsh chemicals and abrasives to clean fixture as they may damage the finish.

If you need further assistance call Quoizel Customer Care at 1-800-645-3184 (9:00am - 5:00pm EST), or visit us on-line at www.quoizel.com.

### **PACKAGE CONTENTS**



## **MOUNTING HARDWARE**







Wire Connector BB x 3

Outlet Box Screw

### **OPTION 1: PENDANT QP6157WS**



















#### **OPTION 2: SEMI-FLUSH QSF6157WS**

\* Set aside the (2) 6"L Rods and (2) 12"L Rods since they are not required for the semi-flush installation.

















Your installation is now complete! Restore electricity and save this sheet for future reference.