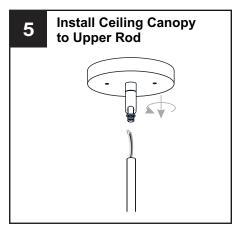

Use bulbs specified by the markings and/or labels on the fixture.

#### **CAUTION**

- · For your safety, read instructions completely before beginning installation.
- If in doubt about electrical installation, consult a licensed electrician.
- Turn off electricity to fixture before replacing the bulb(s).

#### **TOOLS REQUIRED**



#### **CARE AND MAINTENANCE**

Wipe clean using soft, dry cloth or static duster. Always avoid using harsh chemicals and abrasives to clean fixture as they may damage the finish.

If you need further assistance call Quoizel Customer Care at 1-800-645-3184 (9:00am - 5:00pm EST), or visit us on-line at www.quoizel.com.

### **PACKAGE CONTENTS**



## **MOUNTING HARDWARE**







Wire Connector BB x 3

Outlet Box Screw

### **OPTION 1: PENDANT QP6157WS**



















#### **OPTION 2: SEMI-FLUSH QSF6157WS**

\* Set aside the (2) 6"L Rods and (2) 12"L Rods since they are not required for the semi-flush installation.

















Your installation is now complete! Restore electricity and save this sheet for future reference.