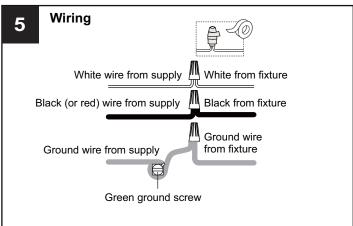

in doubt about electrical installation, consult a licensed electrician.
- Turn off electricity to fixture before replacing the bulb(s).

#### **TOOLS REQUIRED**



#### **CARE AND MAINTENANCE**

Wipe clean using soft, dry cloth or static duster. Always avoid using harsh chemicals and abrasives to clean fixture as they may damage the finish.

If you need further assistance call Quoizel Customer Care at 1-800-645-3184 (9:00am - 5:00pm EST), or visit us on-line at www.quoizel.com.

### **PACKAGE CONTENTS**



## **MOUNTING HARDWARE**







Wire Connector BB x 3

Outlet Box Screw

### **OPTION 1: PENDANT QP6157WS**



















#### **OPTION 2: SEMI-FLUSH QSF6157WS**

\* Set aside the (2) 6"L Rods and (2) 12"L Rods since they are not required for the semi-flush installation.

















Your installation is now complete! Restore electricity and save this sheet for future reference.