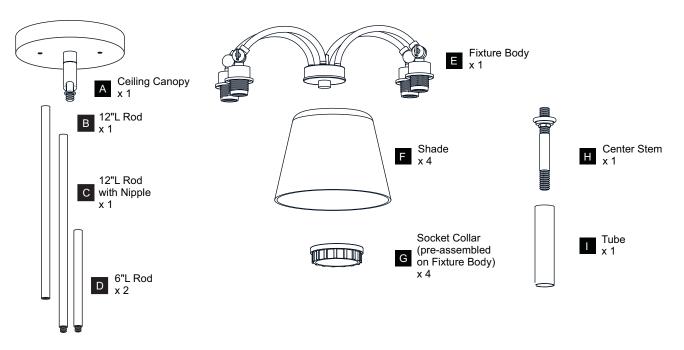

CK Before beginning installation, turn off electricity at the circuit breaker box or the main fuse box.
- RISK OF FIRE Use bulbs specified by the markings and/or labels on the fixture.

#### **CAUTION**

- · For your safety, read instructions completely before beginning installation.
- If in doubt about electrical installation, consult a licensed electrician.
- Turn off electricity to fixture before replacing the bulb(s).

#### **TOOLS REQUIRED**



#### **CARE AND MAINTENANCE**

Wipe clean using soft, dry cloth or static duster. Always avoid using harsh chemicals and abrasives to clean fixture as they may damage the finish.

If you need further assistance call Quoizel Customer Care at 1-800-645-3184 (9:00am - 5:00pm EST), or visit us on-line at www.quoizel.com.

### **PACKAGE CONTENTS**



## **MOUNTING HARDWARE**







Wire Connector BB x 3

Outlet Box Screw

### **OPTION 1: PENDANT QP6157WS**



















#### **OPTION 2: SEMI-FLUSH QSF6157WS**

\* Set aside the (2) 6"L Rods and (2) 12"L Rods since they are not required for the semi-flush installation.

















Your installation is now complete! Restore electricity and save this sheet for future reference.