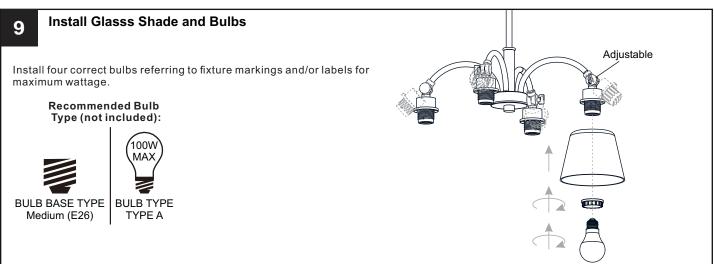

s specified by the markings and/or labels on the fixture.

#### **CAUTION**

- · For your safety, read instructions completely before beginning installation.
- If in doubt about electrical installation, consult a licensed electrician.
- Turn off electricity to fixture before replacing the bulb(s).

#### **TOOLS REQUIRED**



#### **CARE AND MAINTENANCE**

Wipe clean using soft, dry cloth or static duster. Always avoid using harsh chemicals and abrasives to clean fixture as they may damage the finish.

If you need further assistance call Quoizel Customer Care at 1-800-645-3184 (9:00am - 5:00pm EST), or visit us on-line at www.quoizel.com.

### **PACKAGE CONTENTS**



## **MOUNTING HARDWARE**







Wire Connector BB x 3

Outlet Box Screw

### **OPTION 1: PENDANT QP6157WS**



















#### **OPTION 2: SEMI-FLUSH QSF6157WS**

\* Set aside the (2) 6"L Rods and (2) 12"L Rods since they are not required for the semi-flush installation.

















Your installation is now complete! Restore electricity and save this sheet for future reference.