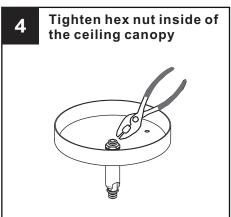

E Use bulbs specified by the markings and/or labels on the fixture.

#### **CAUTION**

- · For your safety, read instructions completely before beginning installation.
- If in doubt about electrical installation, consult a licensed electrician.
- Turn off electricity to fixture before replacing the bulb(s).

#### **TOOLS REQUIRED**



#### **CARE AND MAINTENANCE**

Wipe clean using soft, dry cloth or static duster. Always avoid using harsh chemicals and abrasives to clean fixture as they may damage the finish.

If you need further assistance call Quoizel Customer Care at 1-800-645-3184 (9:00am - 5:00pm EST), or visit us on-line at www.quoizel.com.

### **PACKAGE CONTENTS**



## **MOUNTING HARDWARE**







Wire Connector BB x 3

Outlet Box Screw

### **OPTION 1: PENDANT QP6157WS**



















#### **OPTION 2: SEMI-FLUSH QSF6157WS**

\* Set aside the (2) 6"L Rods and (2) 12"L Rods since they are not required for the semi-flush installation.

















Your installation is now complete! Restore electricity and save this sheet for future reference.