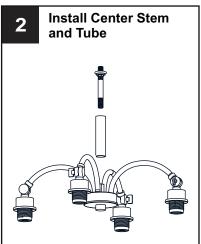

FIRE Use bulbs specified by the markings and/or labels on the fixture.

#### **CAUTION**

- · For your safety, read instructions completely before beginning installation.
- If in doubt about electrical installation, consult a licensed electrician.
- Turn off electricity to fixture before replacing the bulb(s).

#### **TOOLS REQUIRED**



#### **CARE AND MAINTENANCE**

Wipe clean using soft, dry cloth or static duster. Always avoid using harsh chemicals and abrasives to clean fixture as they may damage the finish.

If you need further assistance call Quoizel Customer Care at 1-800-645-3184 (9:00am - 5:00pm EST), or visit us on-line at www.quoizel.com.

### **PACKAGE CONTENTS**



## **MOUNTING HARDWARE**







Wire Connector BB x 3

Outlet Box Screw

### **OPTION 1: PENDANT QP6157WS**



















#### **OPTION 2: SEMI-FLUSH QSF6157WS**

\* Set aside the (2) 6"L Rods and (2) 12"L Rods since they are not required for the semi-flush installation.

















Your installation is now complete! Restore electricity and save this sheet for future reference.