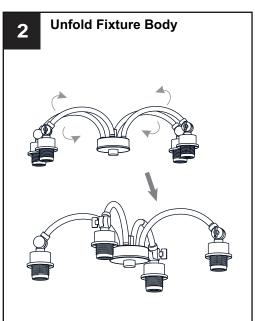

- If in doubt about electrical installation, consult a licensed electrician.
- Turn off electricity to fixture before replacing the bulb(s).

#### **TOOLS REQUIRED**



#### **CARE AND MAINTENANCE**

Wipe clean using soft, dry cloth or static duster. Always avoid using harsh chemicals and abrasives to clean fixture as they may damage the finish.

If you need further assistance call Quoizel Customer Care at 1-800-645-3184 (9:00am - 5:00pm EST), or visit us on-line at www.quoizel.com.

### **PACKAGE CONTENTS**



## **MOUNTING HARDWARE**







Wire Connector BB x 3

Outlet Box Screw

### **OPTION 1: PENDANT QP6157WS**



















#### **OPTION 2: SEMI-FLUSH QSF6157WS**

\* Set aside the (2) 6"L Rods and (2) 12"L Rods since they are not required for the semi-flush installation.

















Your installation is now complete! Restore electricity and save this sheet for future reference.