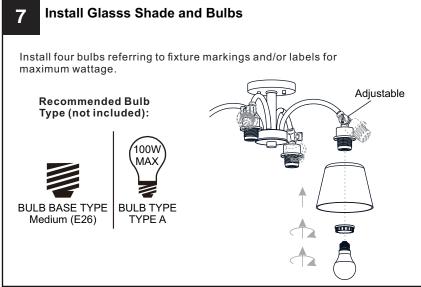

oubt about electrical installation, consult a licensed electrician.
- Turn off electricity to fixture before replacing the bulb(s).

#### **TOOLS REQUIRED**



#### **CARE AND MAINTENANCE**

Wipe clean using soft, dry cloth or static duster. Always avoid using harsh chemicals and abrasives to clean fixture as they may damage the finish.

If you need further assistance call Quoizel Customer Care at 1-800-645-3184 (9:00am - 5:00pm EST), or visit us on-line at www.quoizel.com.

### **PACKAGE CONTENTS**



## **MOUNTING HARDWARE**







Wire Connector BB x 3

Outlet Box Screw

### **OPTION 1: PENDANT QP6157WS**



















#### **OPTION 2: SEMI-FLUSH QSF6157WS**

\* Set aside the (2) 6"L Rods and (2) 12"L Rods since they are not required for the semi-flush installation.

















Your installation is now complete! Restore electricity and save this sheet for future reference.