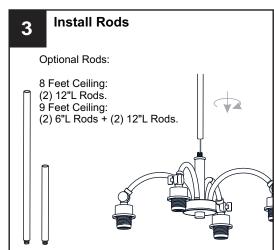

### **OPTION 1: PENDANT QP6157WS**

#### **OPTION 2: SEMI-FLUSH QSF6157WS**

\* Set aside the (2) 6"L Rods and (2) 12"L Rods since they are not required for the semi-flush installation.

Your installation is now complete! Restore electricity and save this sheet for future reference.