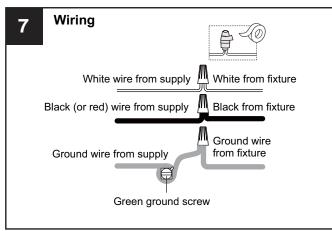

bulbs specified by the markings and/or labels on the fixture.

#### **CAUTION**

- · For your safety, read instructions completely before beginning installation.
- If in doubt about electrical installation, consult a licensed electrician.
- Turn off electricity to fixture before replacing the bulb(s).

#### **TOOLS REQUIRED**



#### **CARE AND MAINTENANCE**

Wipe clean using soft, dry cloth or static duster. Always avoid using harsh chemicals and abrasives to clean fixture as they may damage the finish.

If you need further assistance call Quoizel Customer Care at 1-800-645-3184 (9:00am - 5:00pm EST), or visit us on-line at www.quoizel.com.

### **PACKAGE CONTENTS**



## **MOUNTING HARDWARE**







Wire Connector BB x 3

Outlet Box Screw

### **OPTION 1: PENDANT QP6157WS**



















#### **OPTION 2: SEMI-FLUSH QSF6157WS**

\* Set aside the (2) 6"L Rods and (2) 12"L Rods since they are not required for the semi-flush installation.

















Your installation is now complete! Restore electricity and save this sheet for future reference.