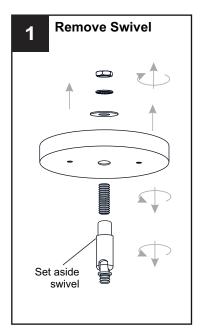

#### **OPTION 2: SEMI-FLUSH QSF6157WS**

\* Set aside the (2) 6"L Rods and (2) 12"L Rods since they are not required for the semi-flush installation.

Your installation is now complete! Restore electricity and save this sheet for future reference.