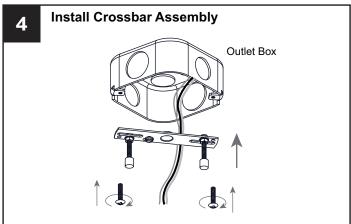

f in doubt about electrical installation, consult a licensed electrician.
- Turn off electricity to fixture before replacing the bulb(s).

#### **TOOLS REQUIRED**



#### **CARE AND MAINTENANCE**

Wipe clean using soft, dry cloth or static duster. Always avoid using harsh chemicals and abrasives to clean fixture as they may damage the finish.

If you need further assistance call Quoizel Customer Care at 1-800-645-3184 (9:00am - 5:00pm EST), or visit us on-line at www.quoizel.com.

### **PACKAGE CONTENTS**



## **MOUNTING HARDWARE**







Wire Connector BB x 3

Outlet Box Screw

### **OPTION 1: PENDANT QP6157WS**



















#### **OPTION 2: SEMI-FLUSH QSF6157WS**

\* Set aside the (2) 6"L Rods and (2) 12"L Rods since they are not required for the semi-flush installation.

















Your installation is now complete! Restore electricity and save this sheet for future reference.