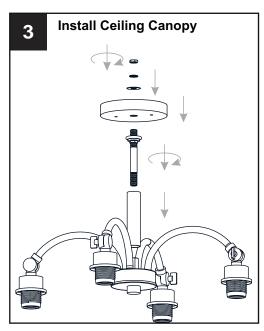

If in doubt about electrical installation, consult a licensed electrician.
- Turn off electricity to fixture before replacing the bulb(s).

#### **TOOLS REQUIRED**



#### **CARE AND MAINTENANCE**

Wipe clean using soft, dry cloth or static duster. Always avoid using harsh chemicals and abrasives to clean fixture as they may damage the finish.

If you need further assistance call Quoizel Customer Care at 1-800-645-3184 (9:00am - 5:00pm EST), or visit us on-line at www.quoizel.com.

### **PACKAGE CONTENTS**



## **MOUNTING HARDWARE**







Wire Connector BB x 3

Outlet Box Screw

### **OPTION 1: PENDANT QP6157WS**



















#### **OPTION 2: SEMI-FLUSH QSF6157WS**

\* Set aside the (2) 6"L Rods and (2) 12"L Rods since they are not required for the semi-flush installation.

















Your installation is now complete! Restore electricity and save this sheet for future reference.