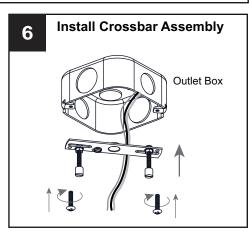

e bulbs specified by the markings and/or labels on the fixture.

#### **CAUTION**

- · For your safety, read instructions completely before beginning installation.
- If in doubt about electrical installation, consult a licensed electrician.
- Turn off electricity to fixture before replacing the bulb(s).

#### **TOOLS REQUIRED**



#### **CARE AND MAINTENANCE**

Wipe clean using soft, dry cloth or static duster. Always avoid using harsh chemicals and abrasives to clean fixture as they may damage the finish.

If you need further assistance call Quoizel Customer Care at 1-800-645-3184 (9:00am - 5:00pm EST), or visit us on-line at www.quoizel.com.

### **PACKAGE CONTENTS**



## **MOUNTING HARDWARE**







Wire Connector BB x 3

Outlet Box Screw

### **OPTION 1: PENDANT QP6157WS**



















#### **OPTION 2: SEMI-FLUSH QSF6157WS**

\* Set aside the (2) 6"L Rods and (2) 12"L Rods since they are not required for the semi-flush installation.

















Your installation is now complete! Restore electricity and save this sheet for future reference.