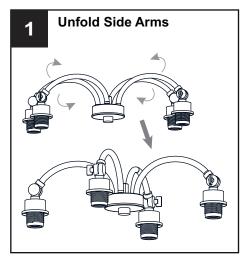

OF FIRE Use bulbs specified by the markings and/or labels on the fixture.

#### **CAUTION**

- · For your safety, read instructions completely before beginning installation.
- If in doubt about electrical installation, consult a licensed electrician.
- Turn off electricity to fixture before replacing the bulb(s).

#### **TOOLS REQUIRED**



#### **CARE AND MAINTENANCE**

Wipe clean using soft, dry cloth or static duster. Always avoid using harsh chemicals and abrasives to clean fixture as they may damage the finish.

If you need further assistance call Quoizel Customer Care at 1-800-645-3184 (9:00am - 5:00pm EST), or visit us on-line at www.quoizel.com.

### **PACKAGE CONTENTS**



## **MOUNTING HARDWARE**







Wire Connector BB x 3

Outlet Box Screw

### **OPTION 1: PENDANT QP6157WS**



















#### **OPTION 2: SEMI-FLUSH QSF6157WS**

\* Set aside the (2) 6"L Rods and (2) 12"L Rods since they are not required for the semi-flush installation.

















Your installation is now complete! Restore electricity and save this sheet for future reference.