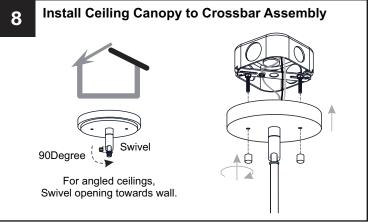

#### **OPTION 2: SEMI-FLUSH QSF6157WS**

\* Set aside the (2) 6"L Rods and (2) 12"L Rods since they are not required for the semi-flush installation.

Your installation is now complete! Restore electricity and save this sheet for future reference.