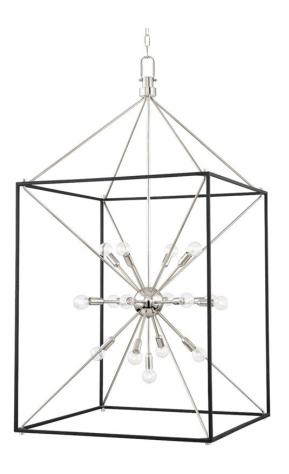

# **GLENDALE**

8927-PN/BK

You asked, we listened! We've expanded our best-selling Glendale family with the addition of a gorgeous flush mount, larger-sized pendant and a stunning linear fixture—all in a traditional Sputnik-style lantern design.

#### **FINISHES**

Aged Brass/black (AGB/BK) Polished Nickel/black (PN/BK)

#### **DIMENSIONS**

Height 51.25"

Width/Diameter 27.00"

Minimum Height 56.50"

Maximum Height 108.75"

Canopy/Backplate 4.25"

Hanging Type

Weight 35.00lb