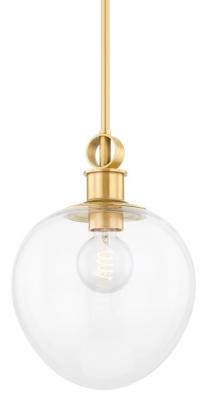

# ANNA H736701S-AGB

Simple yet savvy, the Anna Pendant is a modern classic that will work in any space. A linear, polished nickel or aged brass pipe drops down to reveal an oval glass dome housing a single light source. Also available in a larger size.

#### DIMENSIONS

Height 14.00" Width/Diameter 10.00" Minimum Height 18.00" Maximum Height 54.00" Canopy/Backplate 4.75" Hanging Type 3" 6" 12" 18" Weight 10.00lb

## **GLASS/SHADES**

Material CLEAR GLASS Attachment Color

## LAMPING/ELECTRICAL

Bulb 1 Bulb Included Yes Socket Type E26 Medium Base - G25 Bulb Bulb 1 1 - 60 Watt Max 120 UL Rating UL Damp