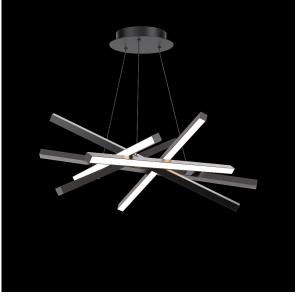

#### Example: PD-73134-BK

For custom requests please contact customs@waclighting.com

#### DESCRIPTION

Effortlessly deliberate. A complex array of slender light bars create crisp lines, adding a sculptural feel to any space.