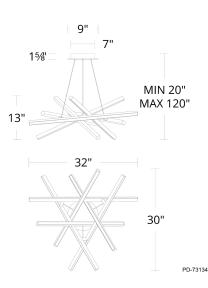

- 5 Year warranty

#### SPECIFICATIONS

| Color Temp:   | emp: 3000K                               |  |  |
|---------------|------------------------------------------|--|--|
| Input:        | 120-277 VAC,50/60Hz                      |  |  |
| CRI:          | 90                                       |  |  |
| Dimming:      | TRIAC: 100-5%                            |  |  |
| Rated Life:   | : 50000 Hours                            |  |  |
| Standards:    | ETL, cETL                                |  |  |
|               | Damp Location Listed                     |  |  |
| Construction: | Extruded aluminum frame with PC diffuser |  |  |
|               |                                          |  |  |



Fixture Type: Catalog Number:

Project:

Location:

# FINISHES:



#### LINE DRAWING: