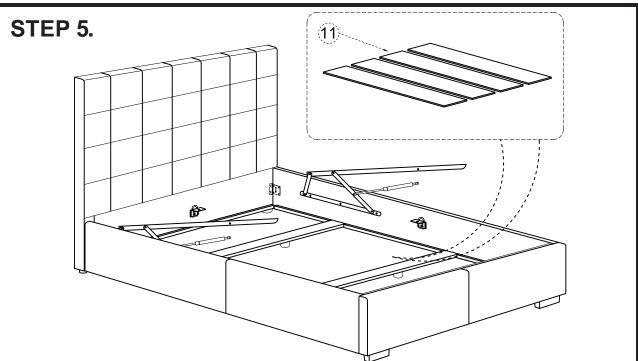

# **ASSEMBLY INSTRUCTIONS.**

BELLE STORAGE BED QUEEN LIGHT GREY FABRIC

RN-1000-29-0



THANK YOU FOR YOUR PURCHASE!





Thank you for purchasing this quality product! Be sure to check all packing material carefully for small part that may have come loose inside the carton during shipping.









#### NOTES.

Thank you for purchasing this quality product! Be sure to check all packing material carefully for small part that may have come loose inside the carton during shipping.







Thank you for purchasing this quality product! Be sure to check all packing material carefully for small part that may have come loose inside the carton during shipping.







# STEP 7.



### NOTES.

Thank you for purchasing this quality product! Be sure to check all packing material carefully for small part that may have come loose inside the carton during shipping.





#### NOTES.

Thank you for purchasing this quality product! Be sure to check all packing material carefully for small part that may have come loose inside the carton during shipping.





# NOTES.

Thank you for purchasing this quality product! Be sure to check all packing material carefully for small part that may have come loose inside the carton during shipping.

**CAUTION:** The item is heavy, assembly should be performed by two people.



# **STEP 12.**



Warning: When you need to move the bed please lift it, do not drag it.