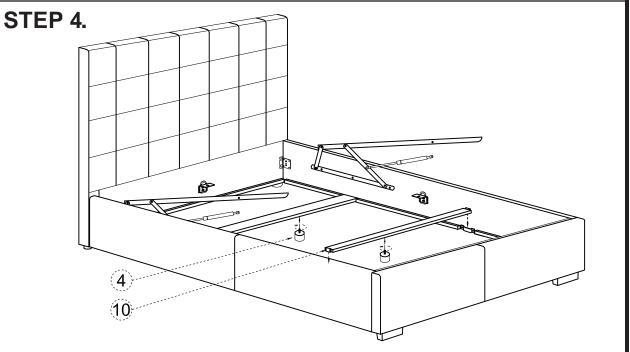

# **ASSEMBLY INSTRUCTIONS.**

BELLE STORAGE BED QUEEN LIGHT GREY FABRIC

RN-1000-29-0

THANK YOU FOR YOUR PURCHASE!

Thank you for purchasing this quality product! Be sure to check all packing material carefully for small part that may have come loose inside the carton during shipping.