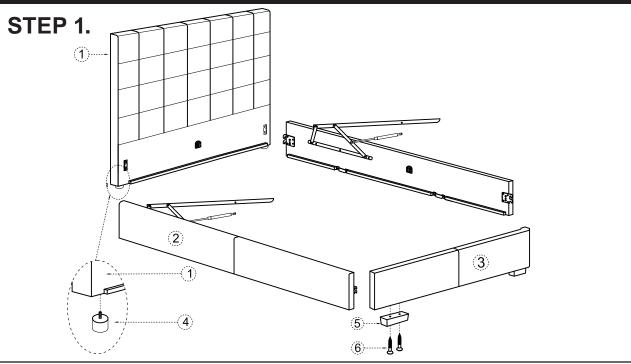

# **ASSEMBLY INSTRUCTIONS.**

BELLE STORAGE BED QUEEN LIGHT GREY FABRIC

RN-1000-29-0



THANK YOU FOR YOUR PURCHASE!





Thank you for purchasing this quality product! Be sure to check all packing material carefully for small part that may have come loose inside the carton during shipping.









#### NOTES.

Thank you for purchasing this quality product! Be sure to check all packing material carefully for small part that may have come loose inside the carton during shipping.







Thank you for purchasing this quality product! Be sure to check all packing material carefully for small part that may have come loose inside the carton during shipping.







# STEP 7.



### NOTES.

Thank you for purchasing this quality product! Be sure to check all packing material carefully for small part that may have come loose inside the carton during shipping.





#### NOTES.

Thank you for purchasing this quality product! Be sure to check all packing material carefully for small part that may have come loose inside the carton during shipping.





# NOTES.

Thank you for purchasing th