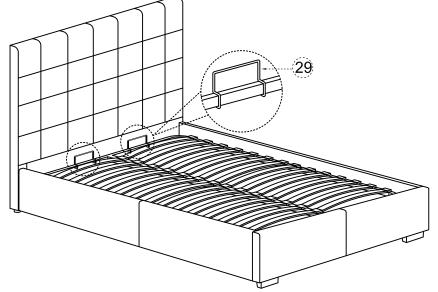

# **STEP 12.**

Warning: When you need to move the bed please lift it, do not drag it.