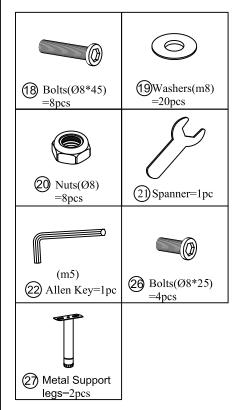

BRIC

RN-1000-29-0



THANK YOU FOR YOUR PURCHASE!





Thank you for purchasing this quality product! Be sure to check all packing material carefully for small part that may have come loose inside the carton during shipping.









#### NOTES.

Thank you for purchasing this quality product! Be sure to check all packing material carefully for small part that may have come loose inside the carton during shipping.







Thank you for purchasing this quality product! Be sure to check all packing material carefully for small part that may have come loose inside the carton during shipping.







# STEP 7.



### NOTES.

Thank you for purchasing this quality product! Be sure to check all packing material carefully for small part that may have come loose inside the carton during shipping.





#### NOTES.

Thank you for purchasing this quality product! Be sure to check all packing material carefully for small part that may have come loose inside the carton during shipping.





# NOTES.

Thank you for purchasing this quality product! Be sure to check all packing material carefully for small part that may have come loose inside the carton during shipping.

**CAUTION:** The item is heavy, assembly should be performed by two people.



# **STEP 12.**



Warning: When you need to move the bed please lift it, do not drag it.