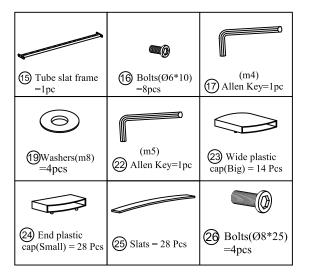

# **ASSEMBLY INSTRUCTIONS.**

BELLE STORAGE BED QUEEN LIGHT GREY FABRIC

RN-1000-29-0



THANK YOU FOR YOUR PURCHASE!





Thank you for purchasing this quality product! Be sure to check all packing material carefully for small part that may have come loose inside the carton during shipping.









#### NOTES.

Thank you for purchasing this quality product! Be sure to check all packing material carefully for small part that may have come loose inside the carton during shipping.







Thank you for purchasing this quality product! Be sure to check all packing material carefully for small part that may have come loose inside the carton during shipping.







# STEP 7.



### NOTES.

Thank you for purchasing this quality product! Be sure to check all packing material carefully for small part that may have come loose inside the carton during shipping.





#### NOTES.

Thank you for purchasing this quality product! Be sure to check all packing material carefully for small part that may have come loose inside the carton during shipping.





# NOTES.

Thank you for purchasing this quality product! Be sure to check all packing material carefully for small part that may have come loose inside the carton during shipping.

**CAUTION:** The item is heavy, assembly should be performed by two people.



# **STEP 12.**



Warning: When you need to move the bed please lift it, do not drag it.