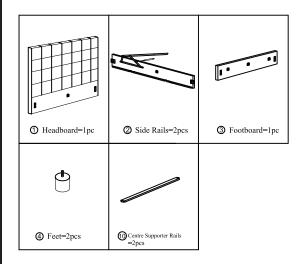

# **ASSEMBLY INSTRUCTIONS.**

BELLE STORAGE BED QUEEN LIGHT GREY FABRIC

RN-1000-29-0

THANK YOU FOR YOUR PURCHASE!

Thank you for purchasing this quality product! Be sure to check all packing material carefully for small part that may have come loose inside the carton during shipping.