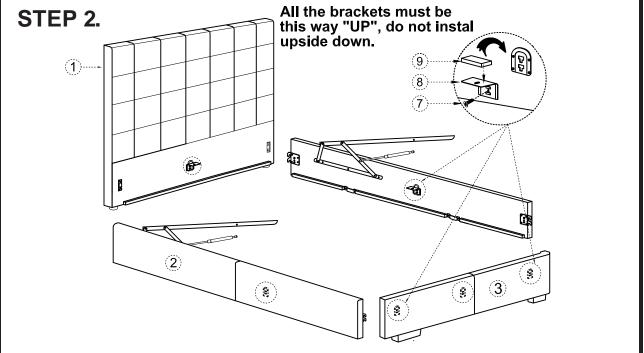

# **ASSEMBLY INSTRUCTIONS.**

BELLE STORAGE BED QUEEN LIGHT GREY FABRIC

RN-1000-29-0



THANK YOU FOR YOUR PURCHASE!





Thank you for purchasing this quality product! Be sure to check all packing material carefully for small part that may have come loose inside the carton during shipping.









#### NOTES.

Thank you for purchasing this quality product! Be sure to check all packing material carefully for small part that may have come loose inside the carton during shipping.







Thank you for purchasing this quality product! Be sure to check all packing material carefully for small part that may have come loose inside the carton during shipping.







# STEP 7.



### NOTES.

Thank you for purchasing this quality product! Be sure to check all packing material carefully for small part that may have come loose inside the carton during shipping.





#### NOTES.

Thank you for purchasing this quality product! Be sure to check all packing material carefully for small part that may have come loose inside the carton during shipping.





# NOTES.

Thank you for purchasing this