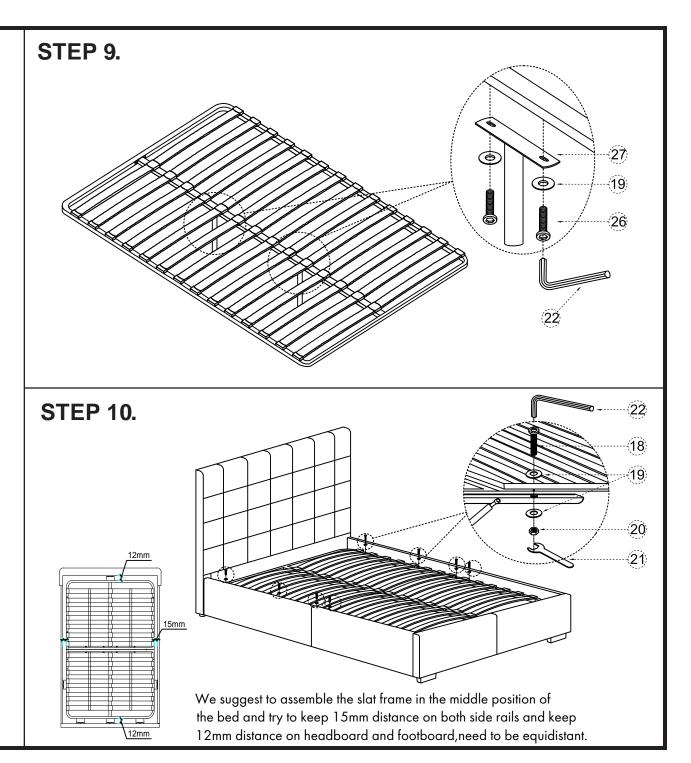

oose inside the carton during shipping.









#### NOTES.

Thank you for purchasing this quality product! Be sure to check all packing material carefully for small part that may have come loose inside the carton during shipping.







Thank you for purchasing this quality product! Be sure to check all packing material carefully for small part that may have come loose inside the carton during shipping.







# STEP 7.



### NOTES.

Thank you for purchasing this quality product! Be sure to check all packing material carefully for small part that may have come loose inside the carton during shipping.





#### NOTES.

Thank you for purchasing this quality product! Be sure to check all packing material carefully for small part that may have come loose inside the carton during shipping.





# NOTES.

Thank you for purchasing this quality product! Be sure to check all packing material carefully for small part that may have come loose inside the carton during shipping.

**CAUTION:** The item is heavy, assembly should be performed by two people.



# **STEP 12.**



Warning: When you need to move the bed please lift it, do not drag it.