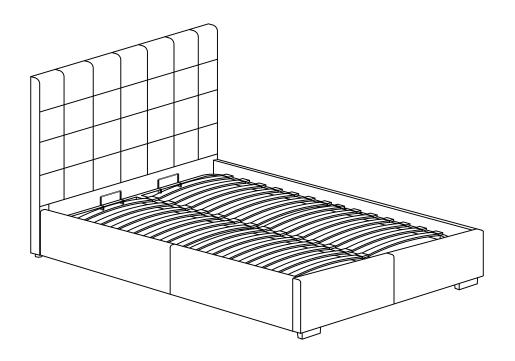

# **ASSEMBLY INSTRUCTIONS.**

BELLE STORAGE BED QUEEN LIGHT GREY FABRIC

RN-1000-29-0

THANK YOU FOR YOUR PURCHASE!

Thank you for purchasing this quality product! Be sure to check all packing material carefully for small part that may have come loose inside the carton during shipping.