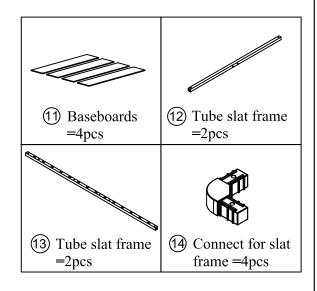

# **ASSEMBLY INSTRUCTIONS.**

BELLE STORAGE BED QUEEN LIGHT GREY FABRIC

RN-1000-29-0

THANK YOU FOR YOUR PURCHASE!

Thank you for purchasing this quality product! Be sure to check all packing material carefully for small part that may have come loose inside the carton during shipping.