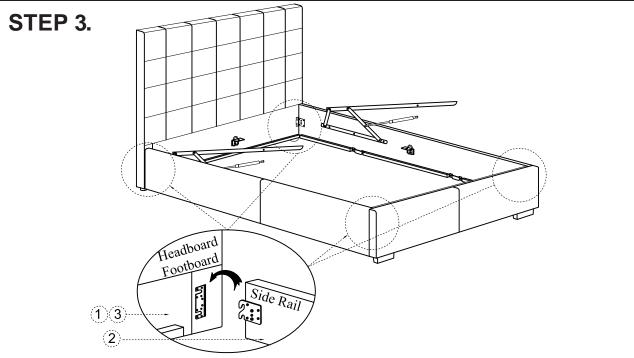

# **ASSEMBLY INSTRUCTIONS.**

BELLE STORAGE BED QUEEN LIGHT GREY FABRIC

RN-1000-29-0

THANK YOU FOR YOUR PURCHASE!

Thank you for purchasing this quality product! Be sure to check all packing material carefully for small part that may have come loose inside the carton during shipping.