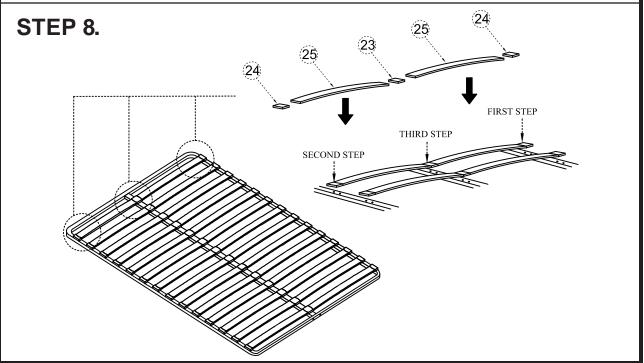

FABRIC

RN-1000-29-0



THANK YOU FOR YOUR PURCHASE!





Thank you for purchasing this quality product! Be sure to check all packing material carefully for small part that may have come loose inside the carton during shipping.









#### NOTES.

Thank you for purchasing this quality product! Be sure to check all packing material carefully for small part that may have come loose inside the carton during shipping.







Thank you for purchasing this quality product! Be sure to check all packing material carefully for small part that may have come loose inside the carton during shipping.







# STEP 7.



### NOTES.

Thank you for purchasing this quality product! Be sure to check all packing material carefully for small part that may have come loose inside the carton during shipping.





#### NOTES.

Thank you for purchasing this quality product! Be sure to check all packing material carefully for small part that may have come loose inside the carton during shipping.





# NOTES.

Thank you for purchasing this quality product! Be sure to check all packing material carefully for small part that may have come loose inside the carton during shipping.

**CAUTION:** The item is heavy, assembly should be performed by two people.



# **STEP 12.**



Warning: When you need to move the bed please lift it, do not drag it.