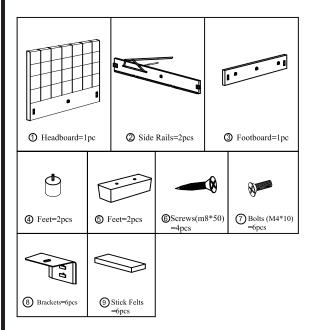

# **ASSEMBLY INSTRUCTIONS.**

BELLE STORAGE BED QUEEN LIGHT GREY FABRIC

RN-1000-29-0



THANK YOU FOR YOUR PURCHASE!





Thank you for purchasing this quality product! Be sure to check all packing material carefully for small part that may have come loose inside the carton during shipping.









#### NOTES.

Thank you for purchasing this quality product! Be sure to check all packing material carefully for small part that may have come loose inside the carton during shipping.







Thank you for purchasing this quality product! Be sure to check all packing material carefully for small part that may have come loose inside the carton during shipping.







# STEP 7.



### NOTES.

Thank you for purchasing this quality product! Be sure to check all packing material carefully for small part that may have come loose inside the carton during shipping.





#### NOTES.

Thank you for purchasing this quality