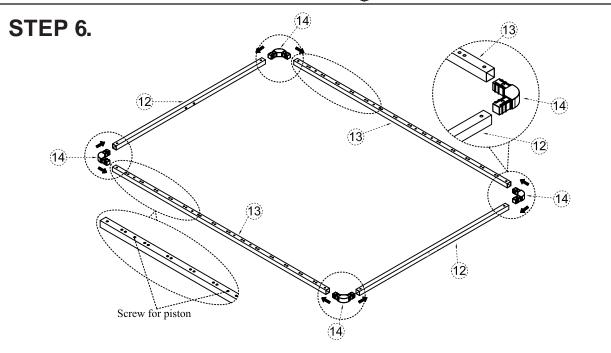

# **ASSEMBLY INSTRUCTIONS.**

BELLE STORAGE BED QUEEN LIGHT GREY FABRIC

RN-1000-29-0



THANK YOU FOR YOUR PURCHASE!





Thank you for purchasing this quality product! Be sure to check all packing material carefully for small part that may have come loose inside the carton during shipping.









#### NOTES.

Thank you for purchasing this quality product! Be sure to check all packing material carefully for small part that may have come loose inside the carton during shipping.







Thank you for purchasing this quality product! Be sure to check all packing material carefully for small part that may have come loose inside the carton during shipping.







# STEP 7.



### NOTES.

Thank you for purchasing this quality product! Be sure to check all packing material carefully for small part that may have come loose inside the carton during shipping.





#### NOTES.

Thank you for purchasing this quality product! Be sure to check all packing material carefully for small part that may have come loose inside the carton during shipping.





# NOTES.

Thank you for purchasing this quality product! Be sure to check all packing material carefully for small part that may have come loose inside the carton during shipping.

**CAUTION:** The item is heavy, assembly should be performed by two people.



# **STEP 12.**



Warning: When you need to move the bed please lift it, do not drag it.