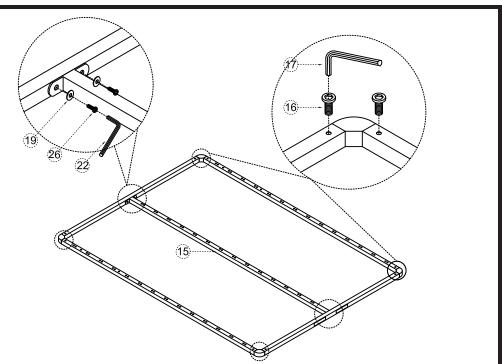

# **ASSEMBLY INSTRUCTIONS.**

BELLE STORAGE BED QUEEN LIGHT GREY FABRIC

RN-1000-29-0



THANK YOU FOR YOUR PURCHASE!





Thank you for purchasing this quality product! Be sure to check all packing material carefully for small part that may have come loose inside the carton during shipping.









#### NOTES.

Thank you for purchasing this quality product! Be sure to check all packing material carefully for small part that may have come loose inside the carton during shipping.







Thank you for purchasing this quality product! Be sure to check all packing material carefully for small part that may have come loose inside the carton during shipping.







# STEP 7.



### NOTES.

Thank you for purchasing this quality product! Be sure to check all packing material carefully for small part that may have come loose inside the carton during shipping.





#### NOTES.

Thank you for purchasing this quality product! Be sure to check all packing material carefully for small part that may have come loose inside the carton during shipping.





# NOTES.

Thank you for purchasing this quality product! Be sure to check all packing material carefully for small part that may have come loose inside the carton during shipping.

**CAUTION:** The item is heavy, assembly should be performed by two people.



# **STEP 12.**



Warning: When you need to move the bed please lift it, do not drag it.