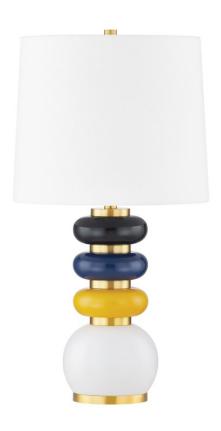

### HL820201-AGB/CMM

A mod mix of materials, colors, and shapes, this accent lamp adds a fun and stylish pop to any tabletop. The base is a series of stacked rings, alternating between Aged Brass and ceramic in beautiful shades of yellow, blue, and black. A white linen shade and Aged Brass finial balance out the look. Part of our Home Ec. x Mitzi Tastemakers collection.