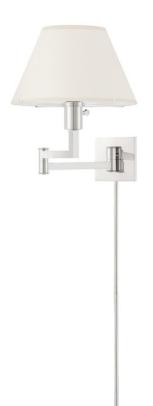

Simplistic design, perfect proportion and timeless materials come together in Leeds. In each style, a crisp linen shade floats effortlessly in a slim metal frame for an understated effect. Available as a wall sconce, plug-in wall sconce, table lamp and floor lamp.

#### DIMENSIONS

Height 14.75" Width/Diameter 12.25" Minimum Height 0.00" Maximum Height 0.00" Canopy/Backplate 0.00" Hanging Type Weight 6.00lb

## GLASS/SHADES

Material Paper Attachment Color White