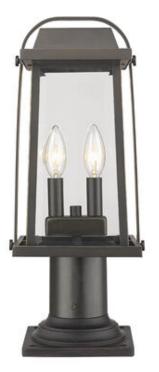

| Product Number                  | 574PHMR-533PM-ORB    |
|---------------------------------|----------------------|
| Collection                      | Millworks            |
| Weight                          | 5.25 lbs             |
| Length/Extension                | 7.0"                 |
| Width                           | 7.75"                |
| Height                          | 18.75"               |
| Frame Material                  | Aluminium            |
| Frame Finish                    | Oil Rubbed Bronze    |
| Shade Material                  | Glass                |
| Shade Finish                    | Clear Beveled        |
| Bulbs                           | 2 x 60W - Candelabra |
| Chain Length                    | _                    |
| Cord Length                     | —                    |
| Fitter Measurement              |                      |
| Dimmable                        | Yes                  |
| LED Source Lumen                | —                    |
| LED Delivered Lumen             | —                    |
| LED Color Temperature           | —                    |
| LED Color Rendering Index (CRI) | —                    |
| Vanity/Sconce Dual Mount        | _                    |
| Certification                   | ETL/CETL Certified   |
| Application                     | Wet                  |
| UPC                             | 685659135350         |
|                                 |                      |