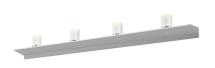

## SONNEMAN'

votives TM 4' LED Wall Bar

2853.16-SW

| DIMENSIONS            |              |
|-----------------------|--------------|
| Height                | 5"           |
| Width                 | 48"          |
| Extension             | 4"           |
| Minimum Extension     | 4"           |
| Maximum Extension     | 4"           |
| ELECTRICAL SPECS      |              |
| Bulb Type             | Integral LED |
| Bulb Quantity         | 8            |
| Bulb Included?        | Yes          |
| Wattage               | 20           |
| Initial Lumens        | 1890         |
| Input Voltage         | 120VAC       |
| CCT                   | 3000K        |
| CRI                   | 90           |
| Power Supply Type     | Driver       |
| Power Supply Quantity | 1            |
| Power Supply Location | Remote       |
| Dimming Type          | TRIAC/ELV    |
| SHIPPING              |              |

| SHADE 1                     |                    |
|-----------------------------|--------------------|
| Quantity                    | 4                  |
| Color                       | Frosted            |
| Material                    | Clear Etched Glass |
| Height                      | 3"                 |
| SHADE 2                     |                    |
| Quantity                    | 4                  |
| Color                       | Clear              |
| Material                    | Acrylic            |
| AVAILABLE FINISHES          |                    |
| Satin White (.03)           |                    |
| Bright Satin Aluminum (.16) |                    |
| Satin Black (.25)           |                    |
| GENERAL LISTINGS            |                    |
| cETL                        |                    |
| cUL                         |                    |
| ADA                         |                    |
| Damp Location               |                    |
| PROJECT                     |                    |
|                             |                    |
| QUANTITY                    |                    |
|                             |                    |