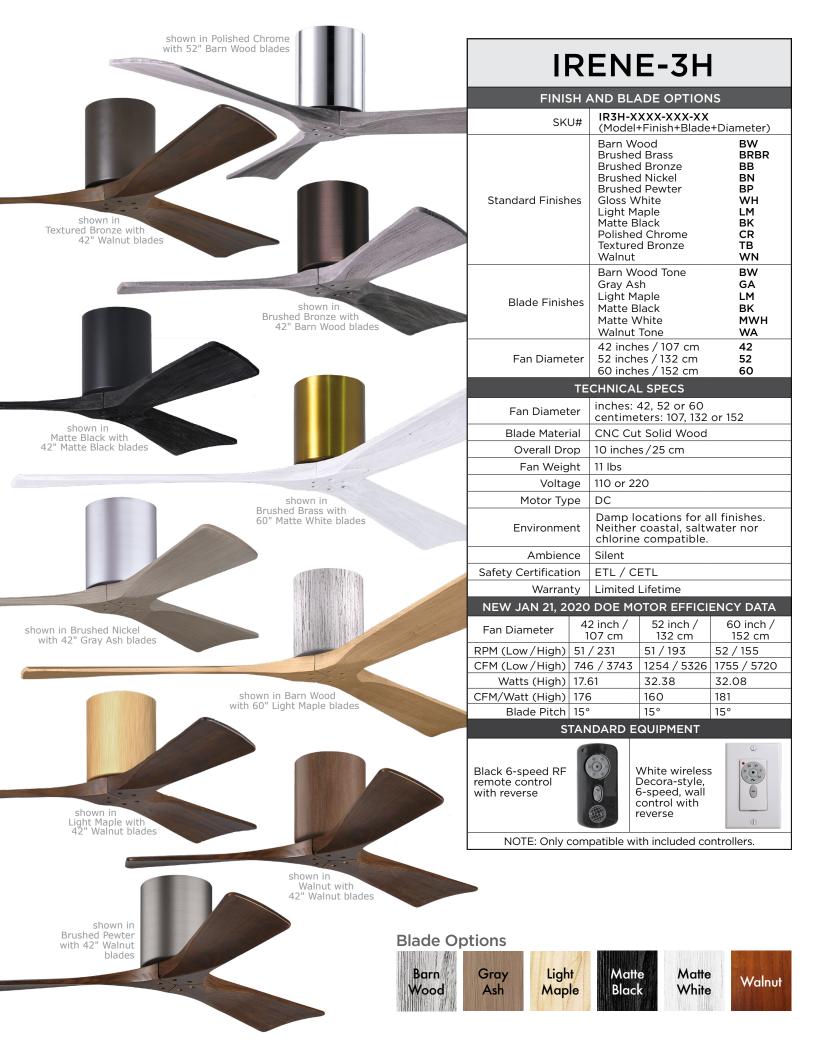

## Irene-3H

## TECHNICAL SPECIFICATIONS



| CEILING PITCH TABLE |               |
|---------------------|---------------|
| 0/12                | 0 degrees     |
| 1/12                | 4.76 degrees  |
| 2/12                | 9.46 degrees  |
| 3/12                | 14.04 degrees |
| 4/12                | 18.43 degrees |
| 5/12                | 22.62 degrees |
| 6/12                | 26.57 degrees |
| 7/12                | 30.26 degrees |
| 8/12                | 33.69 degrees |
| 9/12                | 36.87 degrees |
| 10/12               | 39.81 degrees |
| 11/12               | 42.51 degrees |

## **CEILING HEIGHT TABLE**

Suitable for ceiling heights 7'10" or greater

## Matthews Fan Company

1881 Industrial Drive Libertyville, IL 60048 Tele: 847.680.9043 Fax: 847.680.8140 www.matthe