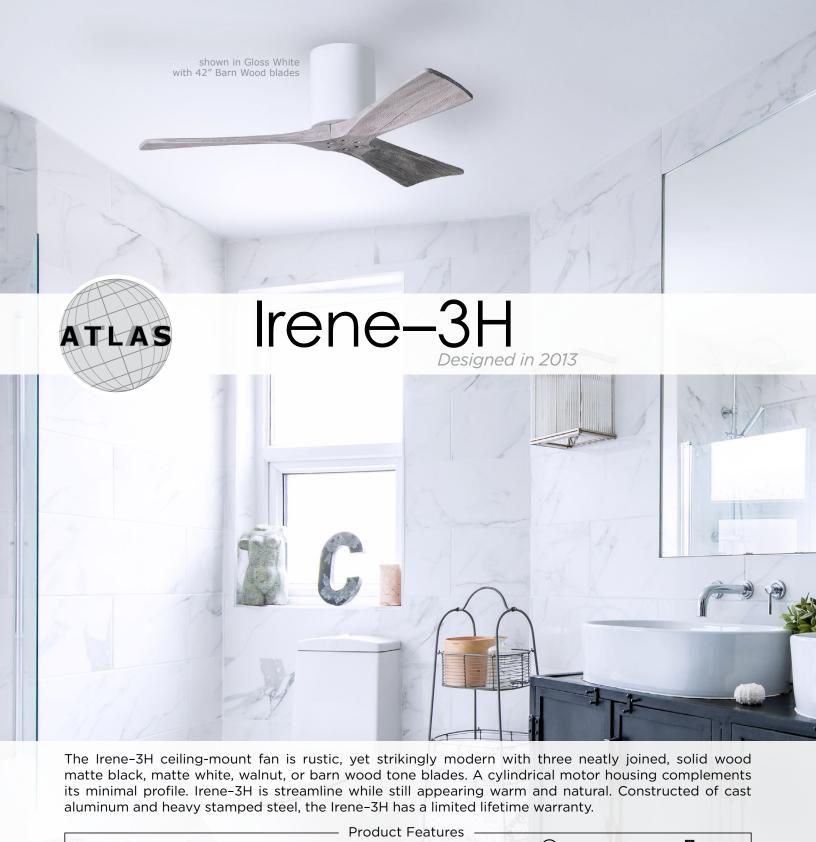

## Irene-3H

## TECHNICAL SPECIFICATIONS



| CEILING PITCH TABLE |               |
|---------------------|---------------|
| 0/12                | 0 degrees     |
| 1/12                | 4.76 degrees  |
| 2/12                | 9.46 degrees  |
| 3/12                | 14.04 degrees |
| 4/12                | 18.43 degrees |
| 5/12                | 22.62 degrees |
| 6/12                | 26.57 degrees |
| 7/12                | 30.26 degrees |
| 8/12                | 33.69 degrees |
| 9/12                | 36.87 degrees |
| 10/12               | 39.81 degrees |
| 11/12               | 42.51 degrees |

## **CEILING HEIGHT TABLE**

Suitable for ceiling heights 7'10" or greater

## Matthews Fan Company

1881 Industrial Drive Libertyville, IL 60048 Tele: 847.680.9043 Fax: 847.680.8140 www.ma