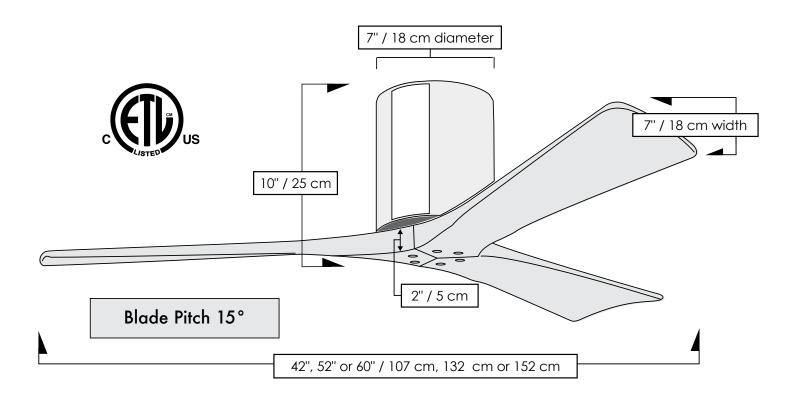

## TECHNICAL SPECIFICATIONS

| CEILING PITCH TABLE |               |
|---------------------|---------------|
| 0/12                | 0 degrees     |
| 1/12                | 4.76 degrees  |
| 2/12                | 9.46 degrees  |
| 3/12                | 14.04 degrees |
| 4/12                | 18.43 degrees |
| 5/12                | 22.62 degrees |
| 6/12                | 26.57 degrees |
| 7/12                | 30.26 degrees |
| 8/12                | 33.69 degrees |
| 9/12                | 36.87 degrees |
| 10/12               | 39.81 degrees |
| 11/12               | 42.51 degrees |