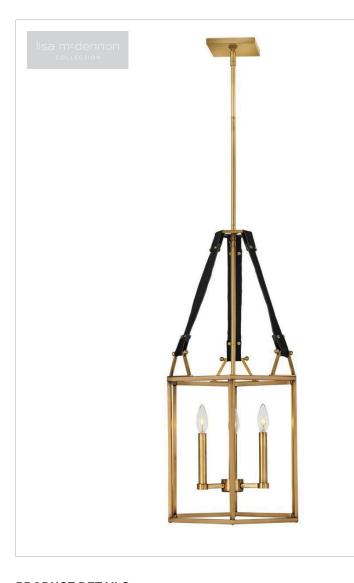

## 34204HBR

## SMALL OPEN FRAME

Did someone say chic? Monroe has it all: a unique hexagonal cage with crisp welded corners that immediately translates a refined and cultured presence. Suede straps add a bohemian coolness to the mix. Carefully selected color combinations of rich metal finishes and warm natural elements create the perfect uptown/downtown fusion. Monroe is the ultimate transitional lighting solution.

| DETAILS       |                |
|---------------|----------------|
| FINISH:       | Heritage Brass |
| MATERIAL:     | Steel          |
| SLOPE DEGREE: | 90             |
| DIMMABLE:     | No             |