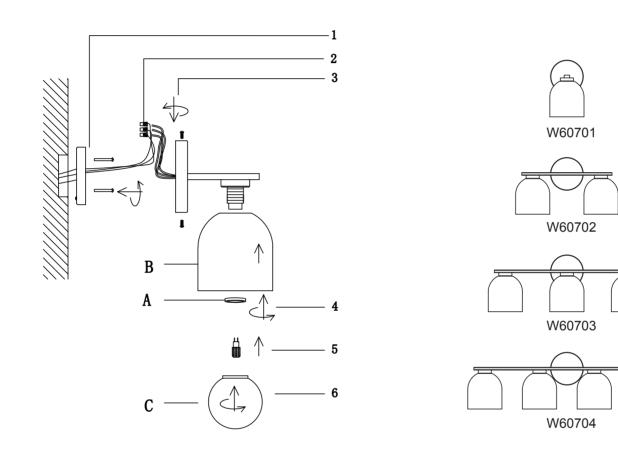

THIS LUMINAIRE MUST BE MOUNTED OR SUPPORTED IN A JUNCTION BOX CE LUMINAIRE DOIT ÊTRE MONTÉ OU SUPPORTÉ DANS UNE BOÎTE DE JONCTION

- Ensure main supply is switched off.
- Use screws (1) to fix the mounting bracket onto junction box.
- Connect wires according to color (White to White, Black to Black), connect all earth lug together onto the crossbar with green screw to tight (2).
- Fit canopy and body onto mounting bracket with screws (3).
- Install the glass shade B (4).
- Install the lamp (5).
- Install the glass shade C (6).
- Reconnect power.
- Lamping: G9 LED 5W max(not included)