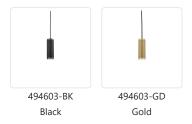

## DESCRIPTION

Single lamp pendant with aluminum cylindrical shade embellished by an oversize knurled pattern. Color configurations include black and gold with black interior. Suspended by a black Teflon cable

## SPECIFICATION DETAILS

| Fixture Dimensions       | D2-5/8" x H7-7/8"  |
|--------------------------|--------------------|
| Lamp Type                | Halogen, GU10      |
| Wattage                  | 1 x 50W            |
| Voltage                  | 120V               |
| Adjustable               | Yes                |
| Wire Length              | 120" Max           |
| Wire Type                | Black Braided Cord |
| Minimum Hang Height      | 10"                |
| Sloped Ceiling Adaptable | Yes                |
| Location                 | Dry                |
| Bulbs Included           | No                 |
| Illumination Direction   | Downlight          |
| Canopy Dimensions        | D4-3/4" x H3/8"    |
| Paint Finish             | BK02; GD01;        |