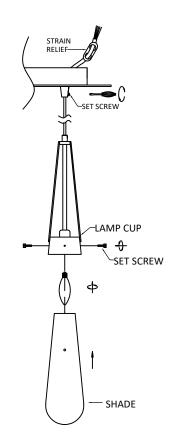

## 119 CANOPY ASSEMBLY,

PASSING THE WIRE THROUGH THE CANOPY SECURED TIGHT WITH SET SCREW, THEN PUT THE PLASTIC STRAIN RELIEF ON THE WIRE END TO HOLD THE WIRE TIGHT IN THE CANOPY. SLIDE OPTIONAL DECORATIVE CHECK RING AND SHADE ONTO THE THREADED SOCKET CUP AND SECURE USING THREADED SOCKET RING DO NOT OVER TIGHTEN THREADED SOCKET RING TO AVOID BREAKING THE SHADE