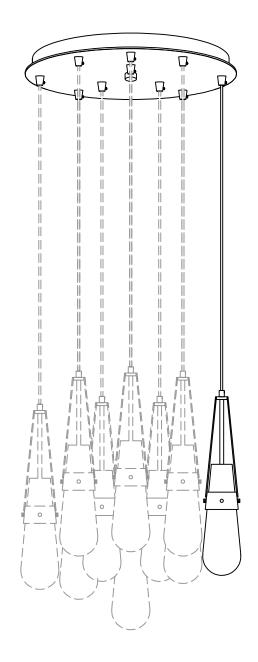

## ITEM: 452-1P+119

DESIGN COPYRIGHT - 06/07/2023 ALL RIGHTS RESERVED AND MAY NOT BE DUPLICATED WITHOUT OUR WRITTEN PERMISSION

PLEASE NOTE THAT THE SINGLE PENDANT MASS SHOULD BE NOT MORE THAN 5LB BULB, CHECK RING, SHADE ARE NOT INCLUDED WITH THE FIXTURE, NEED TO SEPARATE ORDER FROM INNOVATIONS