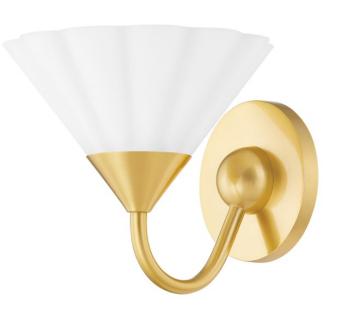

# **KELSEY**

H817101-AGB

Softly ruffled opal etched glass shades mounted on slender, curved arms give this stylish design a sculptural feel whether hanging from the ceiling or mounted on the wall. The Textured White finish produces a clean, monochromatic effect, while the Aged Brass finish option adds a hint of shine. Mounted for uplight and available as a wall sconce, bath, or chandelier, Kelsey works in spaces throughout the home. Part of our Home Ec. x Mitzi Tastemakers collection.

### **FINISHES**

Aged Brass (AGB)
TEXTURED WHITE (TWH)

### **DIMENSIONS**

Height 6.75"

Width/Diameter 7.50"

Minimum Height "

Maximum Height "

Canopy/Backplate 4.75"

Hanging Type

Weight 2.20lb