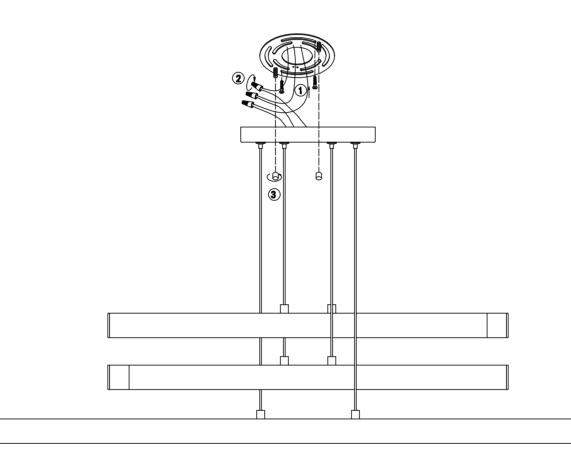

THIS LUMINAIRE MUST BE MOUNTED OR SUPPORTED IN A JUNCTION BOX CE LUMINAIRE DOIT ÊTRE MONTÉ OU SUPPORTÉ DANS UNE BOÎTE DE JONCTION

- Ensure main supply is switched off.
- Fit mounting bracket onto mounting surface with screws (1).
- Connect wires (4) according to color (White to White, Black to Black). Connect all earth lug together onto the crossbar with green screw to tight.
- Fit canopy onto mounting bracket with finials (3).
- Reconnect power.
- Light source : AC LED 6\*20W, dimmable, 3CCT: 3000K, 4000K, 5000K, CRI90.