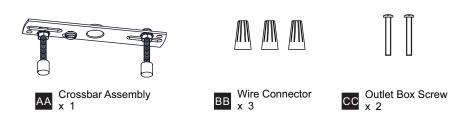

nning installation, turn off electricity at the circuit breaker box or the main fuse box.
- RISK OF FIRE Use bulbs specified by the markings and/or labels on the fixture.
- CAUTION
- For your safety, read instructions completely before beginning installation.
- If in doubt about electrical installation, consult a licensed electrician.
- Turn off electricity to fixture before replacing the bulb(s).

#### TOOLS REQUIRED



#### CARE AND MAINTENANCE

• Wipe clean using soft, dry cloth or static duster. Always avoid using harsh chemicals and abrasives to clean fixture as they may damage the finish.

If you need further assistance call Quoizel Customer Care at 1-800-645-3184 (9:00am - 5:00pm EST), or visit us on-line at www.quoizel.com.

#### **PACKAGE CONTENTS**



#### **MOUNTING HARDWARE**



### INSTALLATION

BULB BASE TYPE BULB SHAPE Candelabra (E12) TYPE B



Your installation is now complete! Restore electricity and save this sheet for future reference.

đ٢