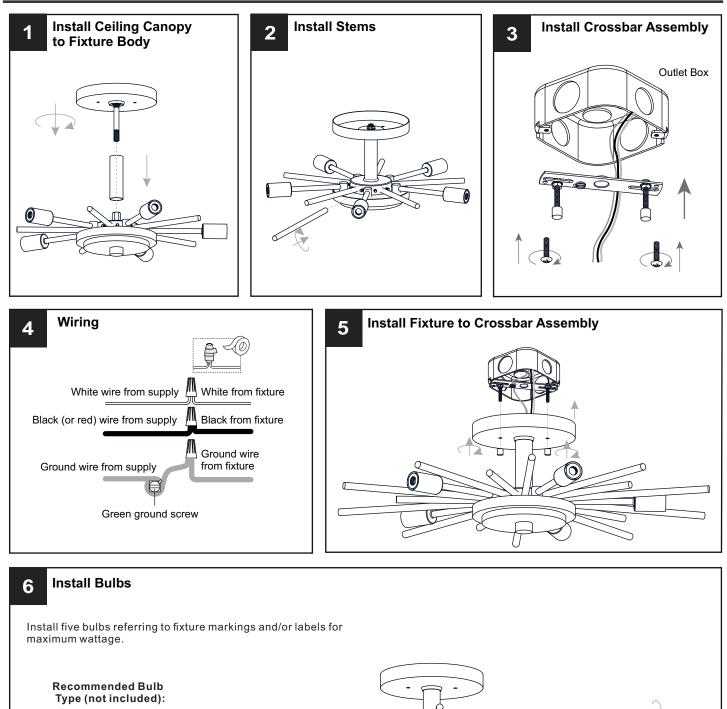

### INSTALLATION

BULB BASE TYPE BULB SHAPE Candelabra (E12) TYPE B

Your installation is now complete! Restore electricity and save this sheet for future reference.

đ٢