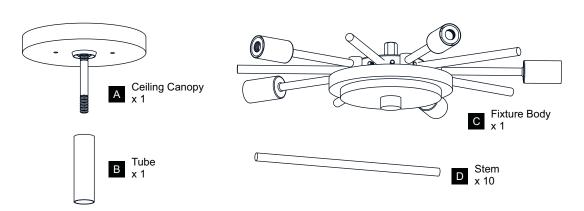

OF ELECTRIC SHOCK Before beginning installation, turn off electricity at the circuit breaker box or the main fuse box.
- RISK OF FIRE Use bulbs specified by the markings and/or labels on the fixture.
- CAUTION
- For your safety, read instructions completely before beginning installation.
- If in doubt about electrical installation, consult a licensed electrician.
- Turn off electricity to fixture before replacing the bulb(s).

#### TOOLS REQUIRED



#### CARE AND MAINTENANCE

• Wipe clean using soft, dry cloth or static duster. Always avoid using harsh chemicals and abrasives to clean fixture as they may damage the finish.

If you need further assistance call Quoizel Customer Care at 1-800-645-3184 (9:00am - 5:00pm EST), or visit us on-line at www.quoizel.com.

#### **PACKAGE CONTENTS**



#### **MOUNTING HARDWARE**



### INSTALLATION

BULB BASE TYPE BULB SHAPE Candelabra (E12) TYPE B



Your installation is now complete! Restore electricity and save this sheet for future reference.

đ٢