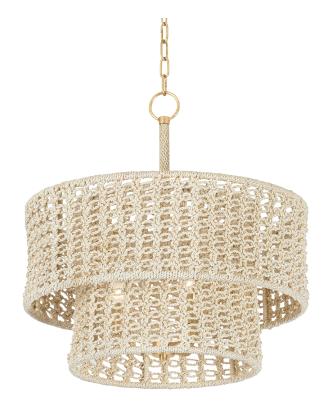

# YORKHILL

#### 5822-VGL

Finely handwoven from bleached abaca rope, Yorkhill channels bohemian style with its macramé-like design. This pendant lantern feature a two-tier structure with classic drum shades that softly filter the light. Suspended from a Vintage Gold Leaf rod and chain, Yorkhill infuses any space with coastal, airy beauty.