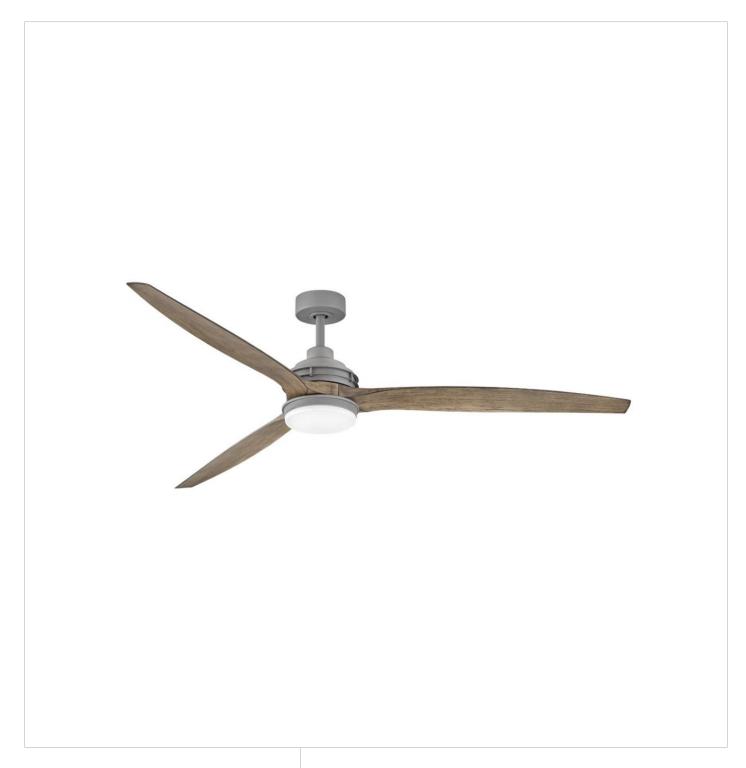

## **ARTISTE**

ARTISTE 72" SMART LED FAN

## 900172FGT-LWD

Artiste offers a transitional silhouette to enhance any and all spaces. Elegantly tapered blades are available in a wide array of fashionable finishes to cool and accentuate a space in style. Its integrated LED lighting and DC motor technology deliver excellent energy efficiency. Artiste is so versatile, it can be used for both indoor and outdoor spaces. Blades are included with every fan.

**FINISH**: Graphite **GLASS**: Etched Opal

WIDTH: 72" HEIGHT: 15.5" DEPTH: 0

**BLADE COUNT**: 3

**HINKLEY** 33000 Pin Oak Parkway Avon Lake, OH 44012 **PHONE: (440) 653-5500** Toll Free: 1 (800) 446-5539 hinkley.com