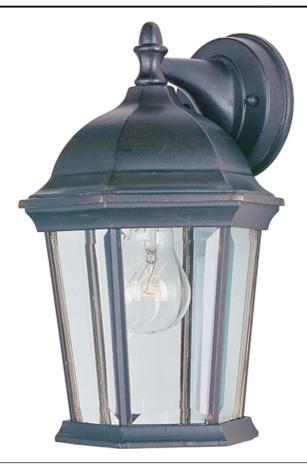

## PRODUCT DESCRIPTION

Maxim Lighting's commitment to both the residential lighting and the home building industries will assure you a product line focused on your basic lighting needs. With the Builder Cast collection you will find quality lighting that is well designed, well priced and readily available.

## LAMPING

INPUT VOLTAGE : 120V LUMENS : 0 Rated

BULB : 1 x 60W Incandescent E26 Medium, 60W Total

BULB INCLUDED : (Not Included)

DIMMABLE : Yes

## GLASS

Clear CL

## MATERIAL

Die Cast Aluminum