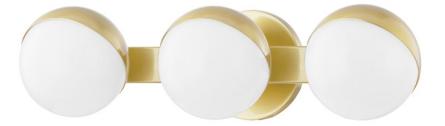

Paying homage to the 1960s, the slightly askew, large, opal-gloss globe shades fill a space with big, bright light. Topped with metal caps in Aged Brass or Polished Nickel and available as a one, two, three or four-light sconce, Lodi works well in the bath or any other room in the house.