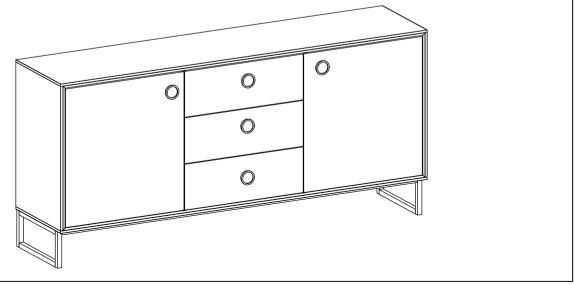

# **ASSEMBLY INSTRUCTIONS.**

**HEATH SIDEBOARD** 

RP-1003-24

THANK YOU FOR YOUR PURCHASE!