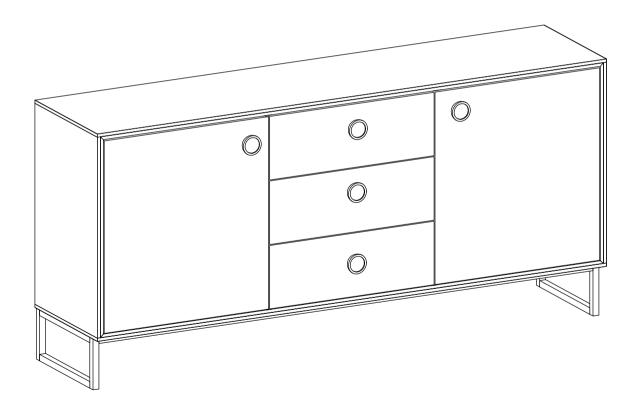

# **ASSEMBLY INSTRUCTIONS.**

**HEATH SIDEBOARD** 

RP-1003-24

THANK YOU FOR YOUR PURCHASE!