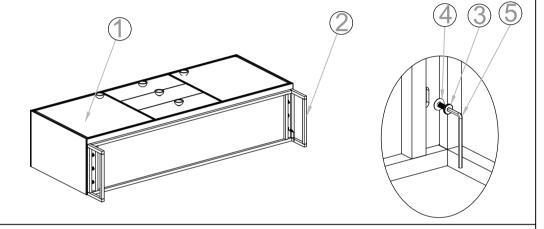

**ASSEMBLY INSTRUCTIONS.**

**HEATH SIDEBOARD** 

RP-1003-24



THANK YOU FOR YOUR PURCHASE!

## PARTS AND HARDWARE.

#### **PART LIST**

| NO. | DESCRIPTION | IMAGE | QTY |
|-----|-------------|-------|-----|
| 1.  | Structure   |       | 1   |
| 2.  | Leg         |       | 2   |

### **HARDWARE LIST**

| NO. | DESCRIPTION         | IMAGE | QTY |
|-----|---------------------|-------|-----|
| 3.  | Allen bolt -M6-16MM |       | 6   |
| 4.  | Washer              | 0     | 6   |
| 5.  | Allen key-4MM       |       | 1   |

### NOTES.

Thank you for purchasing this quality product! Be sure to check all packing material carefully for small part that may have come loose inside the carton during shipping.

**CAUTION**: The item is heavy, assembly should be performed by two people.





STEP 2.



STEP 3.