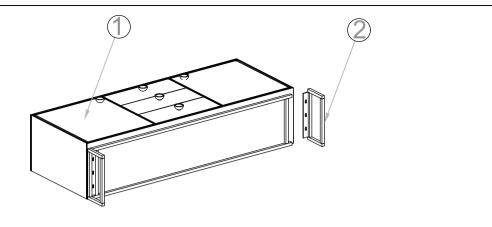

# **ASSEMBLY INSTRUCTIONS.**

**HEATH SIDEBOARD** 

RP-1003-24



THANK YOU FOR YOUR PURCHASE!

## PARTS AND HARDWARE.

#### **PART LIST**

| NO. | DESCRIPTION | IMAGE | QTY |
|-----|-------------|-------|-----|
| 1.  | Structure   |       | 1   |
| 2.  | Leg         |       | 2   |

### **HARDWARE LIST**

| NO. | DESCRIPTION         | IMAGE | QTY |
|-----|---------------------|-------|-----|
| 3.  | Allen bolt -M6-16MM |       | 6   |
| 4.  | Washer              | 0     | 6   |
| 5.  | Allen key-4MM       |       | 1   |

### NOTES.

Thank you for purchasing this quality product! Be sure to check all packing material carefully for small part that may have come loose inside the carton during shipping.

**CAUTION**: The item is heavy, assembly should be performed by two people.





STEP 2.



STEP 3.