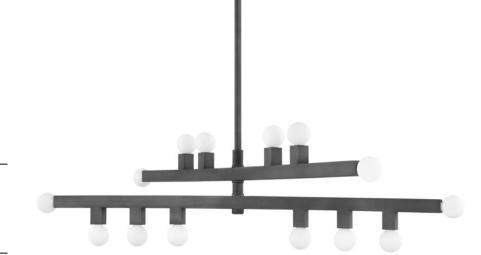

# DIMENSIONS

Height 10.50" Width/Diameter 40.75" Length " Minimum Height 15.50" Maximum Height 48.50" Canopy/Backplate 5.50" Hanging Type Weight 9.48lb

## LAMPING/ELECTRICAL

Bulb 1 Quantity 14 Bulb Included No Socket E12 Candelabra Base Wattage 8w

Voltage 120 VAC