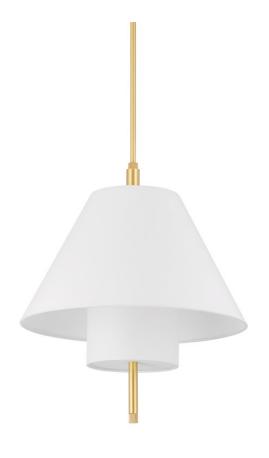

# **GLENMOORE**

PI1899701-AGB

Glenmoore gives the classic shade on a stick a chic modern update. A sleek metal arm is the base for a tapered white linen shade with an elongated cylindrical shade set inside. This uniquely tailored detail extends light downward for a soft glow. Knurled accents add a touch of sophistication to this already refined design, available as a wall sconce, pendant, chandelier, and floor lamp in two elegant finishes.

### **DIMENSIONS**

Height 27.50"

Width/Diameter 20.00"

Minimum Height 27.50"

Maximum Height 81.50"

Canopy/Backplate 6.00"

Hanging Type 1-3" / 1-6" / 1-12" / 2-18"

Stems

#### **GLASS/SHADES**

Material Linen

Attachment

Color White